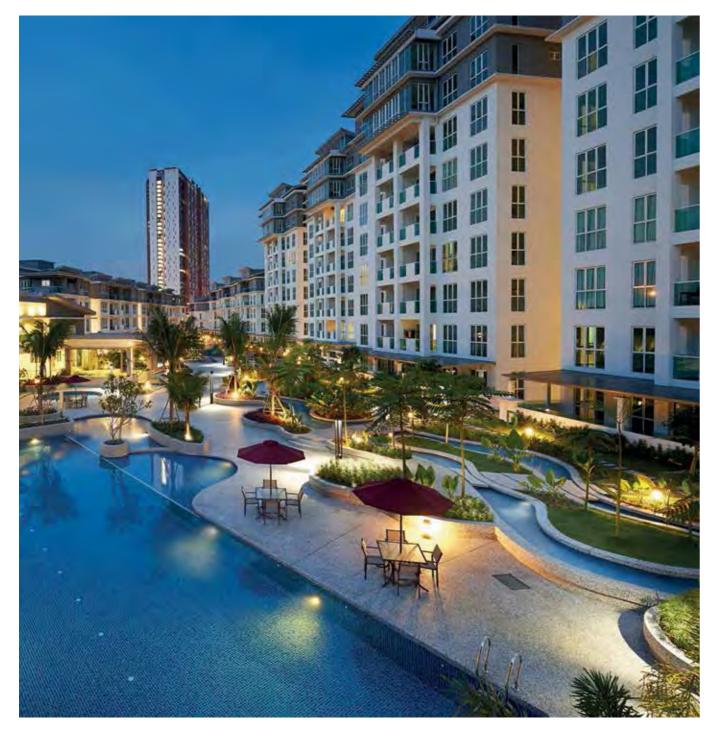

# At the Pulse of Vibrancy Lies Tranquility

Phase 1 - Completed & handed over Last Phase - Completion soon Final release : New units with garden view

RM986,000 onwards From **1,365 sq ft** 

EXCLUSIVE, LOW RISE. RESORT-STYLE HOMES WITH LIFT SERVICE.

At the fringe of SS19 in Subang Jaya, mere minutes from every urban amenity, lies a magnificent residential enclave, Subang Parkhomes. Low in density yet exceptional in amenities, these resort-style homes offer a world of ecofriendly tranquility never thought possible in this vibrant hub. Generously spacious interiors, well-appointed 3+1 rooms and elegant layouts heighten the sense of lingering serenity that pervades. Add to that a vibrant clubhouse, complete with a sprawling 100,000 sq ft podium. Why venture far when great choices are right at your doorstep?