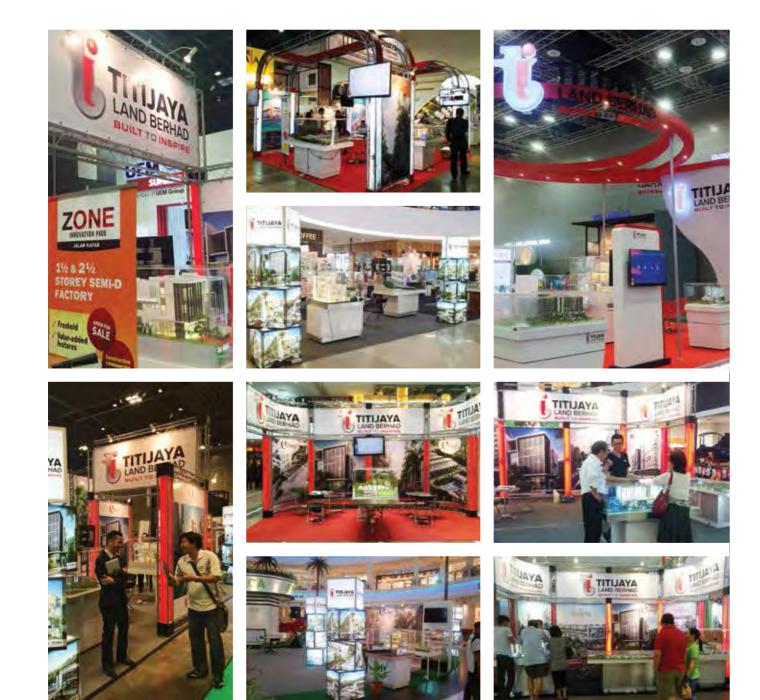

## TITIJAYA **ROADSHOWS**

the past several months to familiarise the general public with Titijaya Land properties. Exhibition and information booths were set up with property showcase displays, banners and monitors providing corporate information. The ever hard working and knowledgeable sales

Several road shows were conducted in introduce the various projects to visitors and Exhibition Centre and Persada on hand.

Both the commercial and residential projects developed by Titijaya Land including Embun at Kemensah and Galleria Lifestreet Mall in Klang were on display at the road shows. Some of team was on hand to answer various these road shows were held in the south, queries from interested parties and at the Suntec Singapore Convention

International Convention Centre in Johor Baharu. In the Klang Valley, the road shows were conducted at high traffic and prominent shopping areas including The Curve in Mutiara Damansara, Ampang Point, Setia City Mall in Setia Alam, Subang Parade, Kuala Lumpur Convention Centre, Mid Valley Megamall and Wangsa Walk Mall.