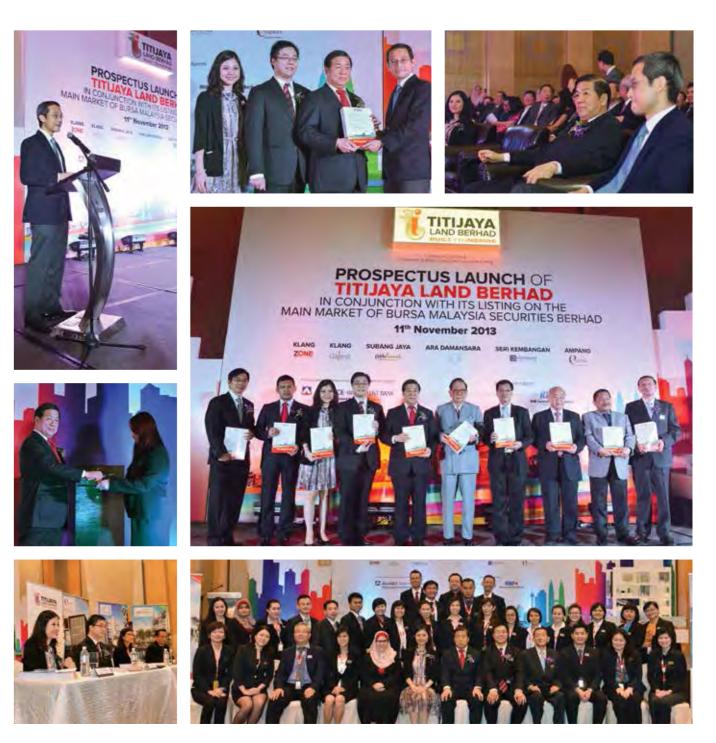

## **PROSPECTUS LAUNCH OF** TITIJAYA LAND BERHAD

Titijaya Land Berhad launched their bank, said Chief Operating Officer, Lim in the industry, and provide for better prospectus on the 11<sup>th</sup> of November for its Poh Yit, at the official launch. He added value creation for the Company and its initial public offering (IPO), in pursuant to its that, "This is a suitable time for us to move stakeholders. listing on the Main Market of Bursa Malaysia to the next level and expand. We are

would be used for various activities The listing will enable Titijaya Land to Investment Bank Berhad and YBhg Tan including the purchase of additional land enhance their already strong reputation Sri Dato' Seri (Dr) Yeoh Tiong Lay.

Securities Malaysia in late November 2013. essentially still the same at the core, but The event which was held at KL Hilton there will be some changes in the way we was also attended by En Rafidz Rasiddi, The IPO is expected to raise funds which do things after Titijaya Land goes public".

Chief Executive Officer of Alliance