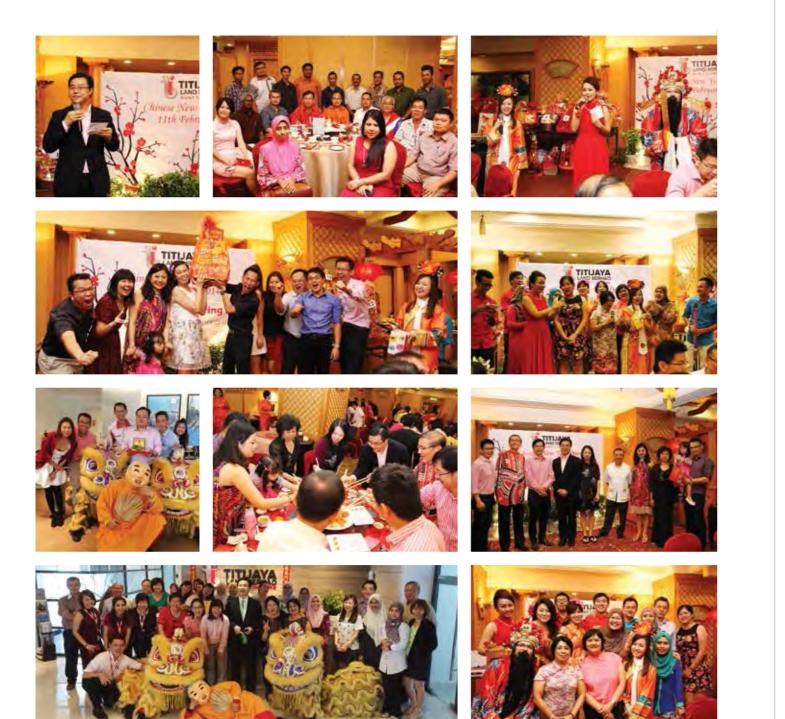

## HOY KONG DINNER FOR **CHINESE NEW YEAR 2014**

On the 11th February 2014 (Tuesday), the to the Company. He stressed that the to the festive mood was the lucky draw. Company organised a Hoy Kong (work commencement) dinner in conjunction with Chinese New Year. This dinner, held at Grand Dorsett Subang, was attended by the management and staff of Titijaya Land.

Mr Lim Poh Yit, in his welcome speech, thanked everyone for their contribution management appreciated all their efforts and hard work and hoped that they will all continue to work and prosper together.

It was truly an enjoyable night where Mr Fong Tuck Yoong and Ms Rachel Gai won best dressed male and female staff respectively. To add more excitement

There was something for everyone and no one went home empty handed that night.

Earlier in the day, a lion dance troop visited the office in Subang Jaya to bring good tidings and prosperity to the Company in the coming year.