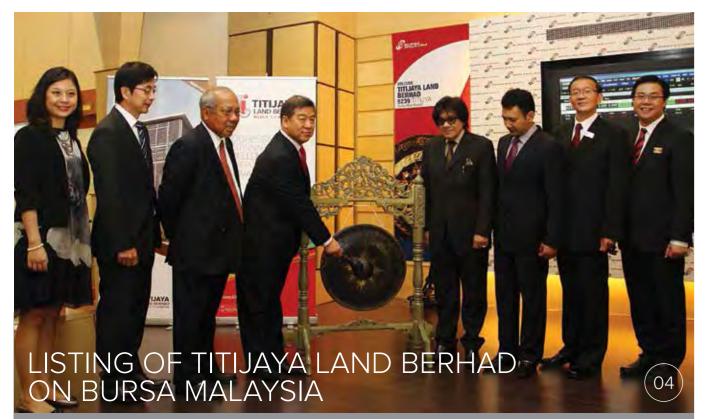

The gong was sounded at 9.00 am sharp on the 27<sup>th</sup> of November, by YBhg Tan Sri Dato' Lim Soon Peng, to mark the official listing of Titijaya Land Berhad on the Main Market of Bursa Malaysia Securities Berhad. The stock received overwhelming response and made a positive debut. Also present at the ceremony held at Exchange Square, Bukit Kewangan, were the board members and senior management of Titijaya Land Berhad, YBhg Dato' Tajuddin Atan, Chief Executive Officer of Bursa Malaysia Securities Berhad and En Rafidz Rasiddi, Chief Executive Officer of Alliance Investment Bank Berhad.

## LISTING OF TITIJAYA LAND BERHAD **ON BURSA MALAYSIA**

There was elation and excitement at the in the Company's success. RHB Research November 2013.

listing of Titijaya Land Berhad on Bursa in their report estimated strong earnings Malaysia in the trading hall of Exchange growth for the company in financial year Square, Bukit Kewangan on the 27<sup>th</sup> of 2014-2015 and this projection will definitely boost the confidence of investors.

The stock made a strong debut that The event was officiated by YBhg Tan morning and this positive sign establishes Sri Dato' Lim Soon Peng, who sounded that the market is confident of Titijaya the gong. YBhg Tan Sri Hashim Meon, Land's future and that it wants to share Chairman of Titijaya Land Berhad, in his press conference later that morning.

address to guests that morning, stressed that the Company will not rest on its laurels and will continue to strive for success. He thanked Bursa Malaysia who was represented by its Chief Executive Officer, YBhg Dato' Tajuddin Atan, Chief Executive Officer, Alliance Investment Bank and all investors for their support in the listing. The event concluded with a