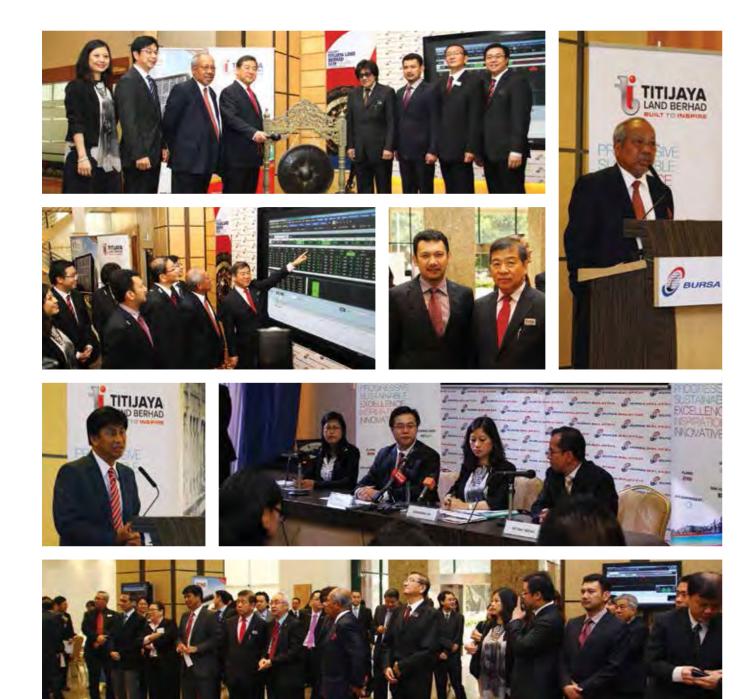

The gong was sounded at 9.00 am sharp on the 27<sup>th</sup> of November, by YBhg Tan Sri Dato' Lim Soon Peng, to mark the official listing of Titijaya Land Berhad on the Main Market of Bursa Malaysia Securities Berhad. The stock received overwhelming response and made a positive debut. Also present at the ceremony held at Exchange Square, Bukit Kewangan, were the board members and senior management of Titijaya Land Berhad, YBhg Dato' Tajuddin Atan, Chief Executive Officer of Bursa Malaysia Securities Berhad and En Rafidz Rasiddi, Chief Executive Officer of Alliance Investment Bank Berhad.

## LISTING OF TITIJAYA LAND BERHAD **ON BURSA MALAYSIA**

There was elation and excitement at the in the Company's success. RHB Research November 2013.

listing of Titijaya Land Berhad on Bursa in their report estimated strong earnings Malaysia in the trading hall of Exchange growth for the company in financial year Square, Bukit Kewangan on the 27<sup>th</sup> of 2014-2015 and this projection will definitely boost the confidence of investors.

The stock made a strong debut that The event was officiated by YBhg Tan morning and this positive sign establishes Sri Dato' Lim Soon Peng, who sounded that the market is confident of Titijaya the gong. YBhg Tan Sri Hashim Meon, Land's future and that it wants to share Chairman of Titijaya Land Berhad, in his press conference later that morning.

address to guests that morning, stressed that the Company will not rest on its laurels and will continue to strive for success. He thanked Bursa Malaysia who was represented by its Chief Executive Officer, YBhg Dato' Tajuddin Atan, Chief Executive Officer, Alliance Investment Bank and all investors for their support in the listing. The event concluded with a