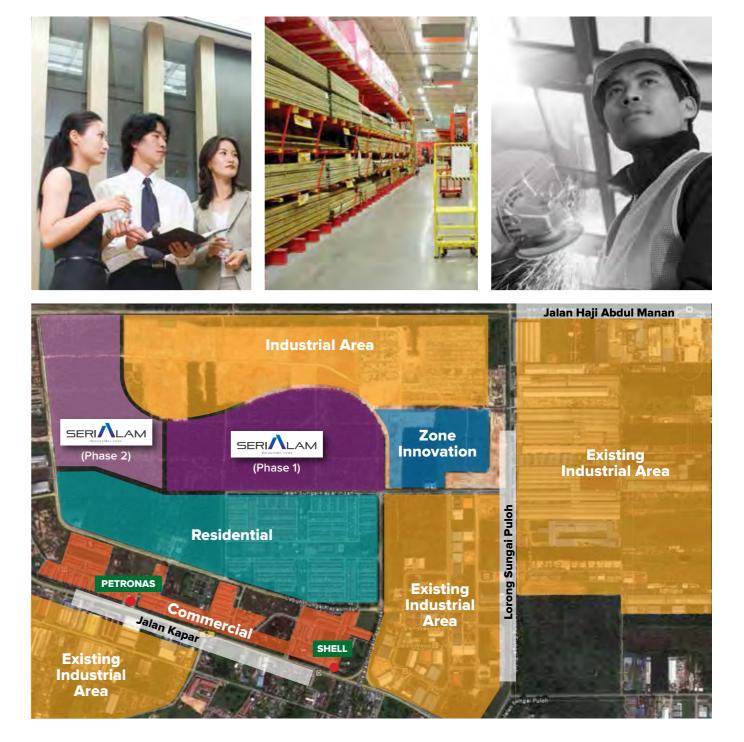

# The Largest 300-Acre Industrial Hub in the Klang Valley

TAILOR-BUILD YOUR TRAD

 Vacant Industrial Land
 Its stra

 Work In Progress
 Its stra

PHASE 1 SOLD OUT PHASE 2 PRIME LOT OPEN FOR SALE

Sited within a stone's throw from Klang Sentral Bus & Texi Terminal, Seri Alam Industrial Park is also linked to a network of highways that connects to all parts of the Klang Valley and beyond.

TAILOR-BUILD YOUR TRADING/MANUFACTURING PREMISES WITHIN KLANG'S NEWEST

Seri Alam Industrial Park is centrally located within close radius to highly populated communities in Klang, Shah alam and Subang where a large pool of the knowledge workforce is aplenty.

Its strategic location within close radius to key ports and industrial areas in Klang also ensures that labourers are readily available for recruitment.