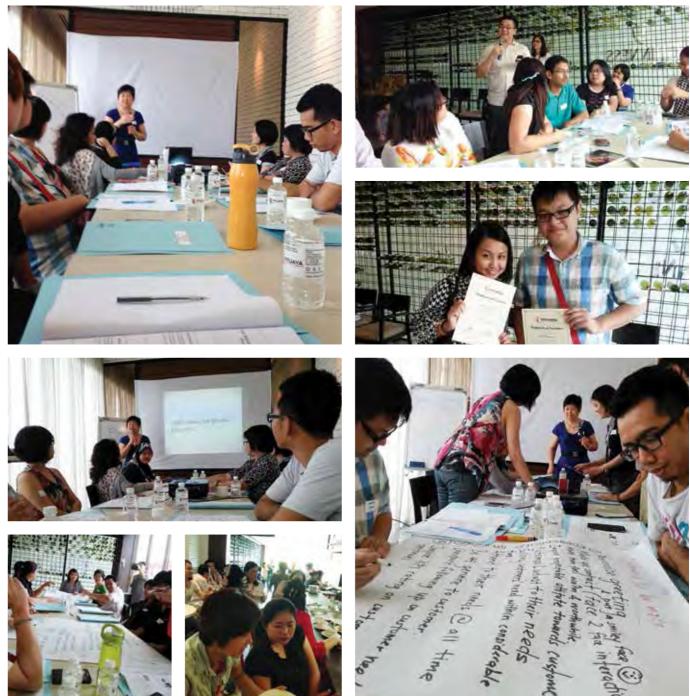

## **EFFECTIVE EXECUTIVE** TRAINING

An effective executive training session was conducted on the 19<sup>th</sup> of October 2013 at S Kitchen in First Subang for the junior executives of the company. This is the first executive level training which these junior executives will attend before they move on to other more specific training programmes according to the fields.

There were several activities conducted throughout the day targeted to highlight and familiarise the executives on methods and solutions on handling issues or projects on a day to day basis.

When asked after the training, what they thought about the session, the attendees

unanimously agreed that it was extremely insightful, as they were briefed on various aspects of management, from customer services to sales to project and crisis management. What made it even sweeter was the certification they all received at the end of the training session.