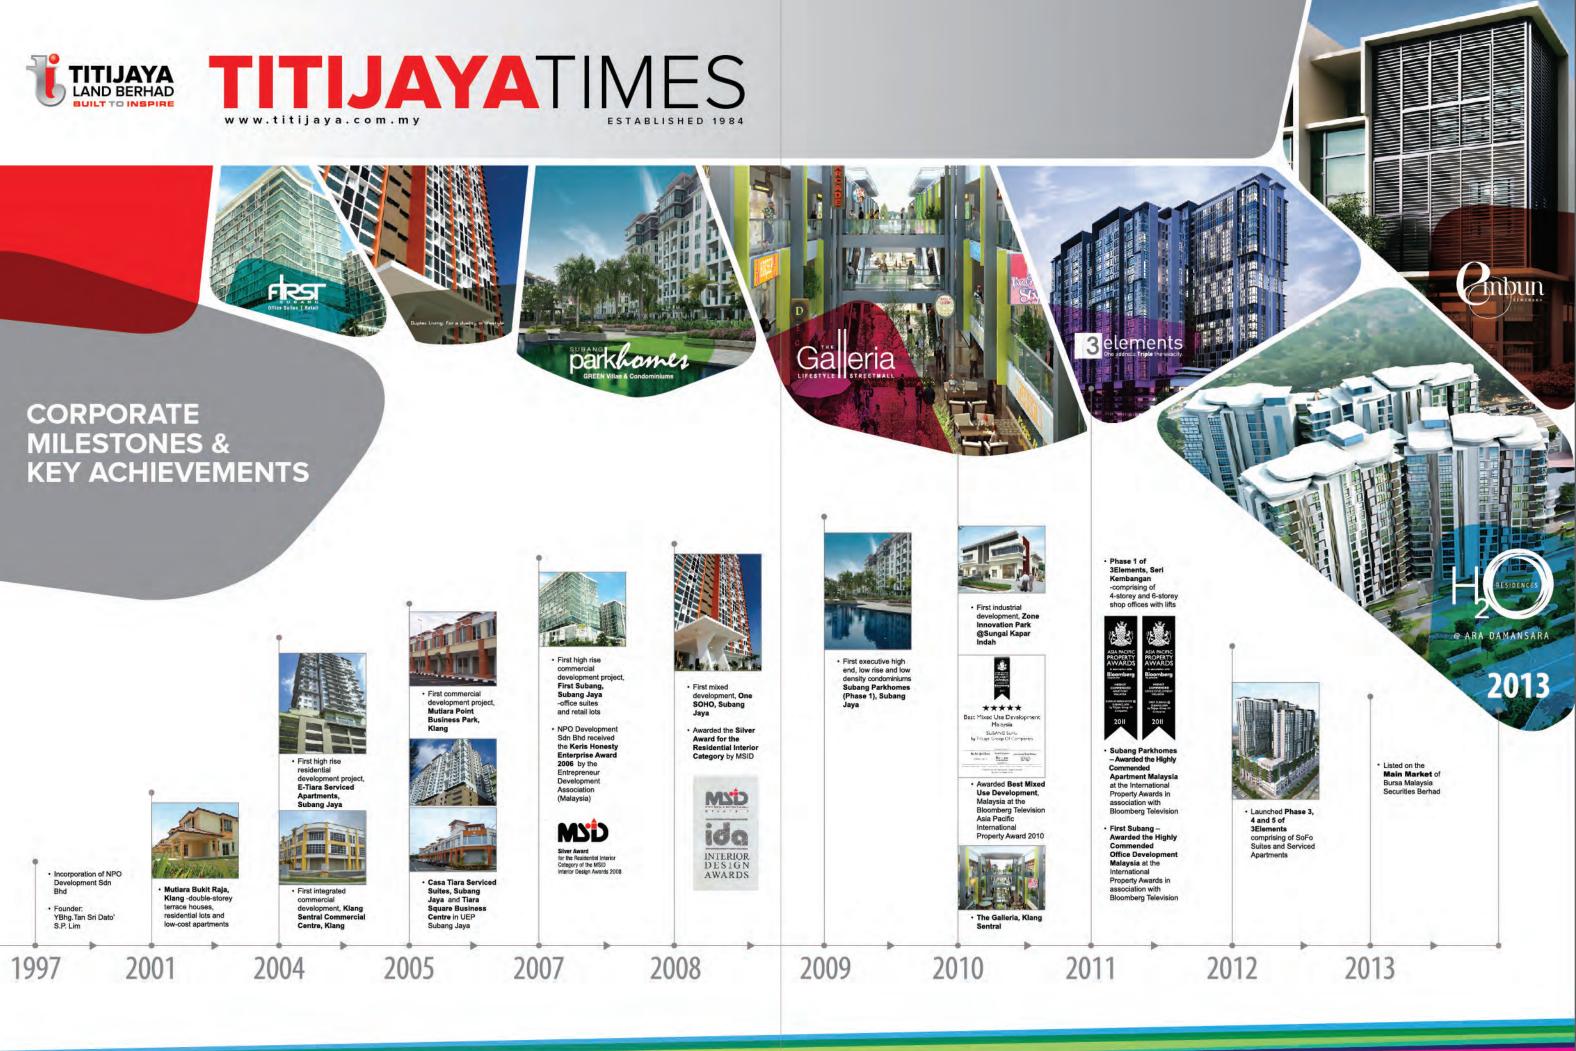

The gong was sounded at 9.00 am sharp on the 27<sup>th</sup> of November, by YBhg Tan Sri Dato' Lim Soon Peng, to mark the official listing of Titijaya Land Berhad on the Main Market of Bursa Malaysia Securities Berhad. The stock received overwhelming response and made a positive debut. Also present at the ceremony held at Exchange Square, Bukit Kewangan, were the board members and senior management of Titijaya Land Berhad, YBhg Dato' Tajuddin Atan, Chief Executive Officer of Bursa Malaysia Securities Berhad and En Rafidz Rasiddi, Chief Executive Officer of Alliance Investment Bank Berhad.

## LISTING OF TITIJAYA LAND BERHAD **ON BURSA MALAYSIA**

There was elation and excitement at the in the Company's success. RHB Research November 2013.

listing of Titijaya Land Berhad on Bursa in their report estimated strong earnings Malaysia in the trading hall of Exchange growth for the company in financial year Square, Bukit Kewangan on the 27<sup>th</sup> of 2014-2015 and this projection will definitely boost the confidence of investors.

The stock made a strong debut that The event was officiated by YBhg Tan morning and this positive sign establishes Sri Dato' Lim Soon Peng, who sounded that the market is confident of Titijaya the gong. YBhg Tan Sri Hashim Meon, Land's future and that it wants to share Chairman of Titijaya Land Berhad, in his press conference later that morning.

address to guests that morning, stressed that the Company will not rest on its laurels and will continue to strive for success. He thanked Bursa Malaysia who was represented by its Chief Executive Officer, YBhg Dato' Tajuddin Atan, Chief Executive Officer, Alliance Investment Bank and all investors for their support in the listing. The event concluded with a