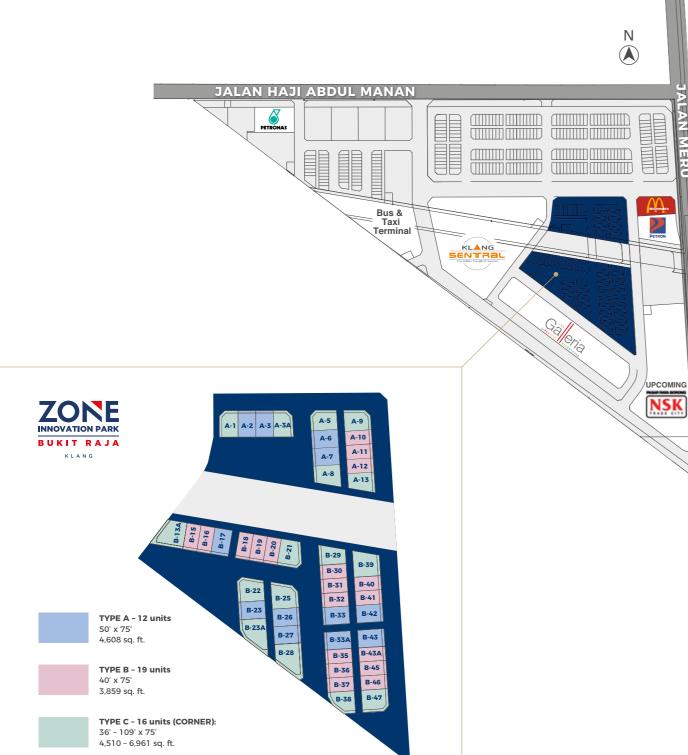

# LAYOUT PLAN

AN MERU

# UNIT PLAN

**TYPE A** 

Size: 50' x 75'

Built-up: 4,608 sq. ft.

### **TYPE B**

Size: 40' x 75'

Built-up: **3,859 sq. ft.** 

TYPE C

Size:

TAMAN  $\frown$ 1 RVERACTY - KL SENTRAL -Deri RESIDENSI NORTH KLANG OFFICE SUITES, SERVICED APARTMENTS & SEMI-D & LINKED BUNGALOW HOUSES RETAILS **ZONE** INNOVATION PARK **D**ΛΜΛΙSURIΛ BUKIT RAJA KLANG SUBANG EMBASSY ROW, KUALA LUMPUR INTEGRATED DEVELOPMENT 2-STOREY SHOP OFFICES OFFICE SUITES, SERVICED APARTMENTS & RETAILS **BAYAN LEPAS** Courtyard Villas WATERFRÜNT PENANG — MIXED DEVELOPMENT 3-STOREY RESIDENCES COURTYARD VILLA & SEMI-D