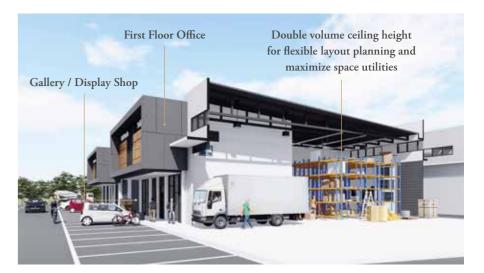

Enjoy a peace of mind and focus more on doing your best business with the presence of ready bus terminal, banks, easy access to highways and ready population of employees.

A hybrid concept, more versatile options. Situated on prime freehold land, Zone Innovation Park offers limited units of hybrid shop lots which can be flexibly converted to multifunctional and practical layouts to suit a myriad of business operations.

Enjoy unparalleled visibility as the first industrial park fronting the Shapadu Highway with direct access via several major highways. Zone Innovation Park ticks all your business operation checklist , be it for your own use or for investment purposes!