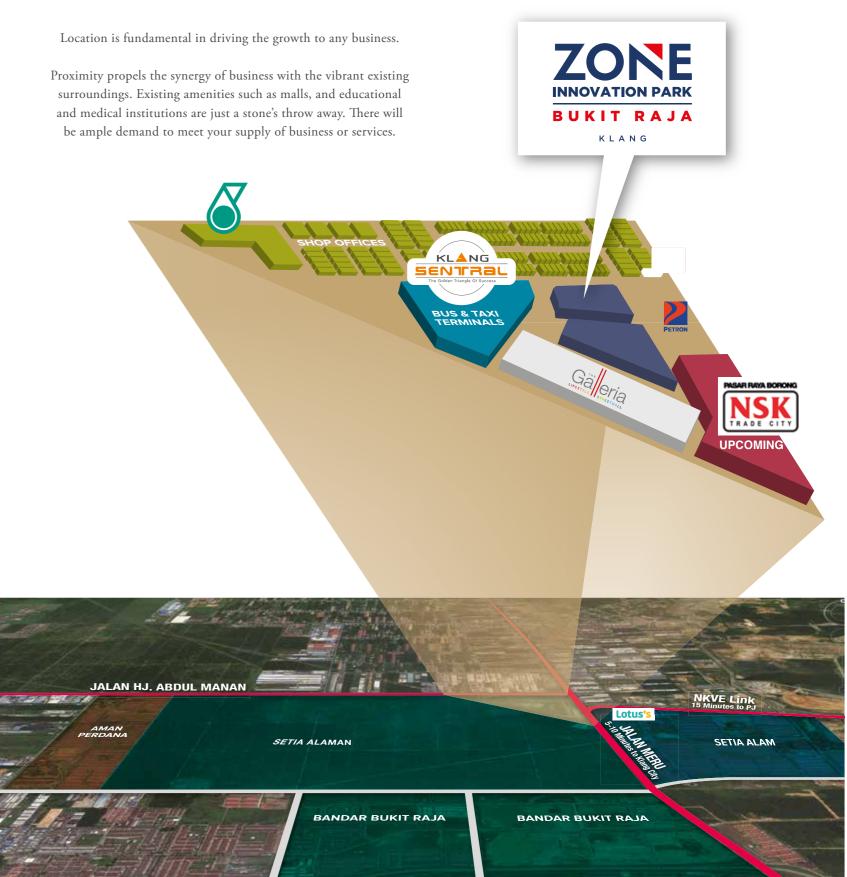

## HYBRID BUSINESS PARK

An icon of a sustainable and matured business park, the strategically located Zone Innovation Park provides top-notch and ready infrastructure amidst lush greenery. It'll change the way you do business.

Enjoy a peace of mind and focus more on doing your best business with the presence of ready bus terminal, banks, easy access to highways and ready population of employees.

A hybrid concept, more versatile options. Situated on prime freehold land, Zone Innovation Park offers limited units of hybrid shop lots which can be flexibly converted to multifunctional and practical layouts to suit a myriad of business operations.

Enjoy unparalleled visibility as the first industrial park fronting the Shapadu Highway with direct access via several major highways. Zone Innovation Park ticks all your business operation checklist , be it for your own use or for investment purposes!