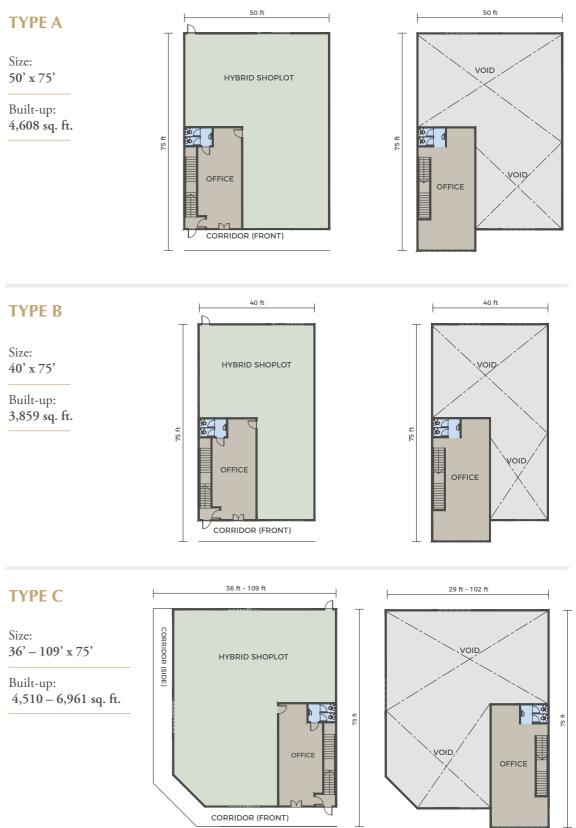

# UNIT PLAN

**TYPE A** 

Size: 50' x 75'

Built-up: 4,608 sq. ft.

### **TYPE B**

Size: 40' x 75'

Built-up: **3,859 sq. ft.** 

TYPE C

Size:

TAMAN  $\frown$ 1 RVERACTY - KL SENTRAL -Deri RESIDENSI NORTH KLANG OFFICE SUITES, SERVICED APARTMENTS & SEMI-D & LINKED BUNGALOW HOUSES RETAILS **ZONE** INNOVATION PARK **D**ΛΜΛΙSURIΛ BUKIT RAJA KLANG SUBANG EMBASSY ROW, KUALA LUMPUR INTEGRATED DEVELOPMENT 2-STOREY SHOP OFFICES OFFICE SUITES, SERVICED APARTMENTS & RETAILS **BAYAN LEPAS** Courtyard Villas WATERFRÜNT PENANG — MIXED DEVELOPMENT 3-STOREY RESIDENCES COURTYARD VILLA & SEMI-D