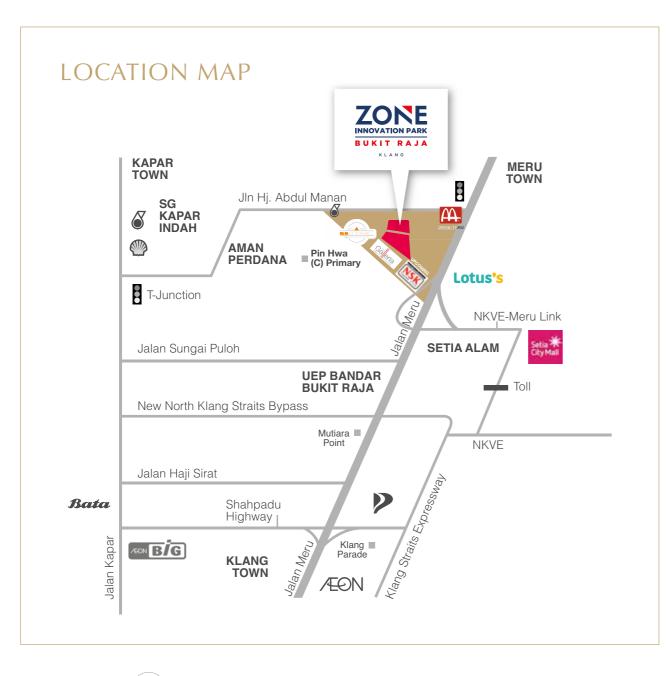

Enjoy a peace of mind and focus more on doing your best business with the presence of ready bus terminal, banks, easy access to highways and ready population of employees.

A hybrid concept, more versatile options. Situated on prime freehold land, Zone Innovation Park offers limited units of hybrid shop lots which can be flexibly converted to multifunctional and practical layouts to suit a myriad of business operations.

Enjoy unparalleled visibility as the first industrial park fronting the Shapadu Highway with direct access via several major highways. Zone Innovation Park ticks all your business operation checklist , be it for your own use or for investment purposes!