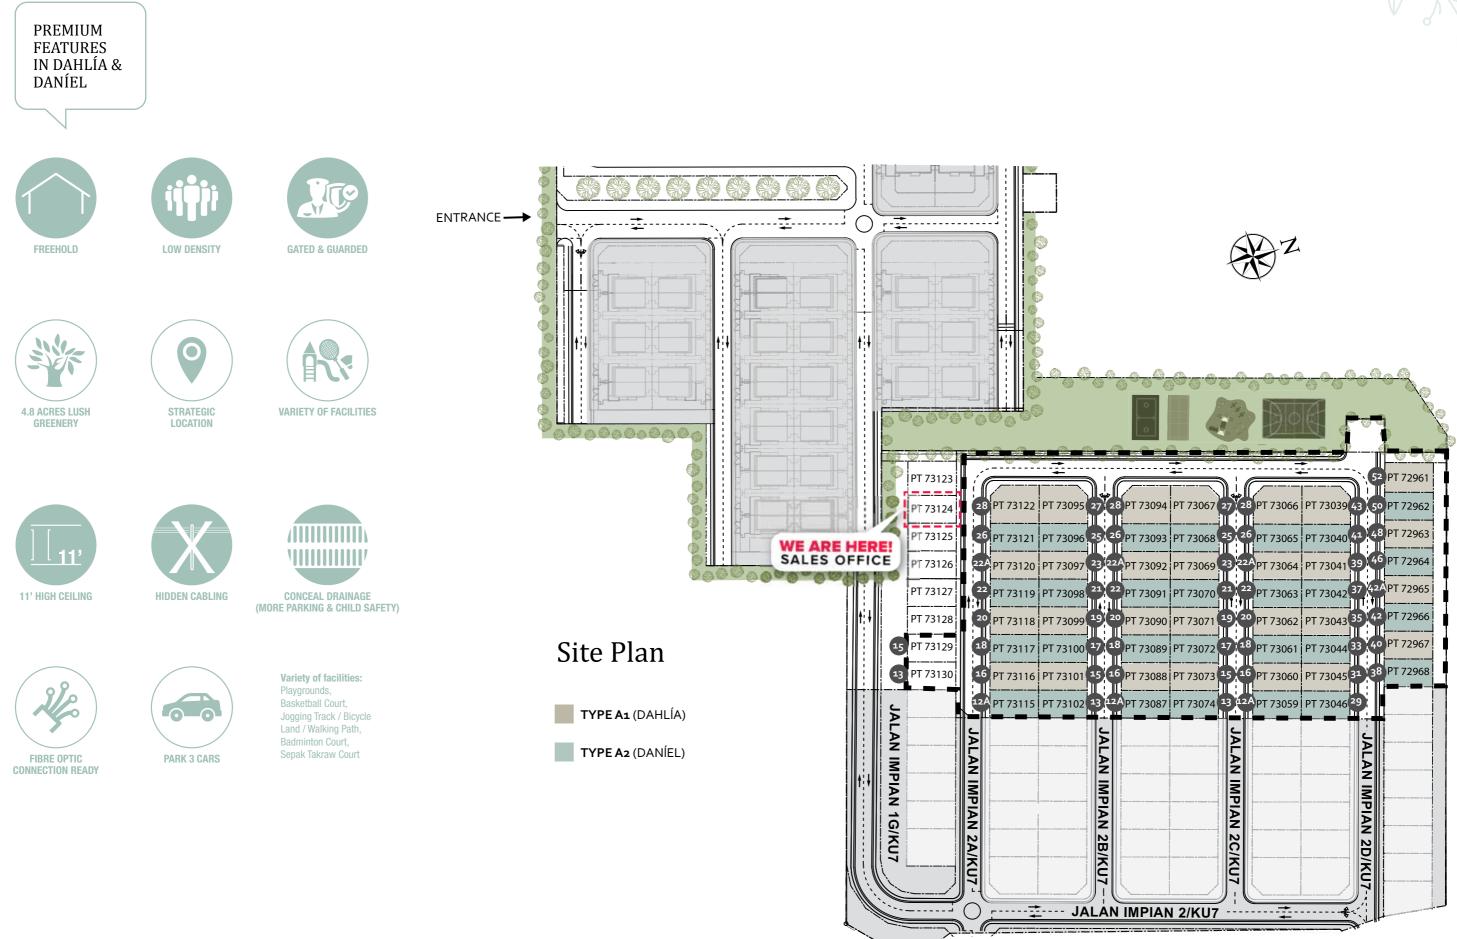

or contemporary living to maximise comfort and utility. To accentuate the space and bring in the light. The elegant facade and charming interiors will surely appeal to all.



07



## "Perfect amenities for all generations"

Live in matured neighbourhood with facilities for a quality lifestyle that promotes health and well-being for residents of all ages.

Enjoy close-knit community living with all the conveniences you need in a pristine environment.





GUARDHOUSE \* Artist's Impression Only



"A healthier happier outlook at life"



## "A neighbourhood that is incomparable"

Enjoy coming home to nature, to a community which is modern yet with strong elements of neighbourhood camaraderie. Savour a quality lifestyle which promotes health and happiness within its gorgeous surroundings.











Double Storey Link Bungalow Built-up area: 1,920 sq ft

## Specifications

| Structure                      |   | Reinforced Concrete Structure                                                     |                                                                         |                                                                                                                                                                        |    |
|--------------------------------|---|-----------------------------------------------------------------------------------|-------------------------------------------------------------------------|----------------------------------------------------------------------------------------------------------------------------------------------------