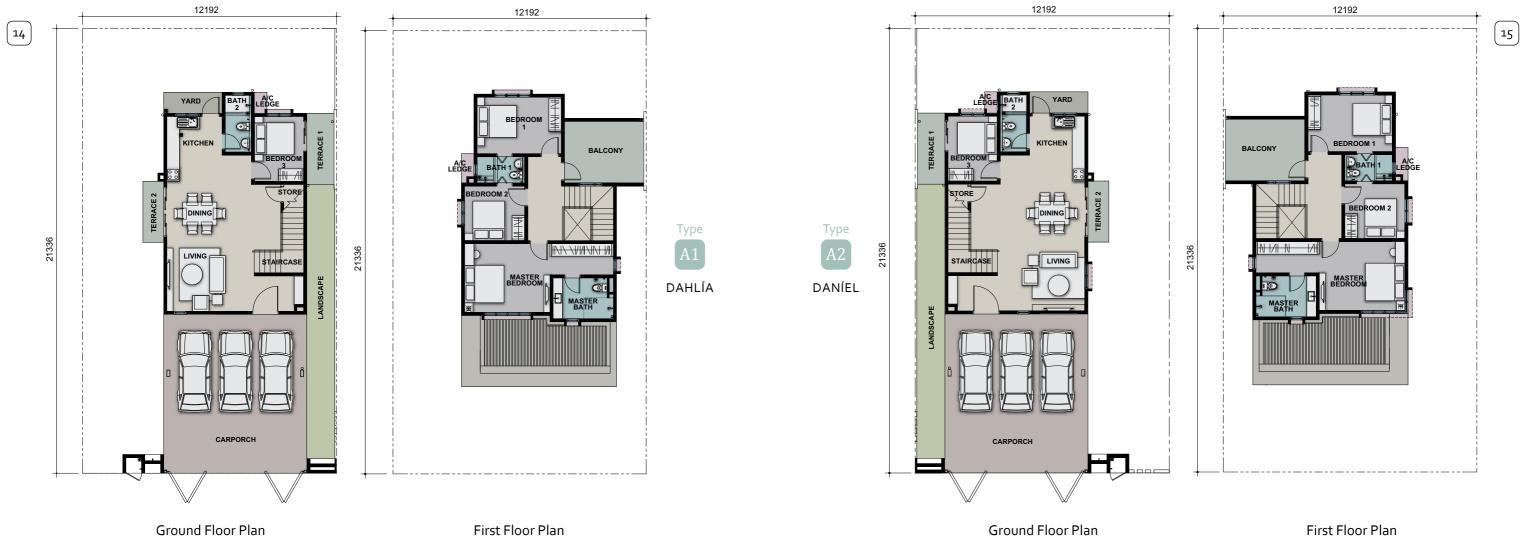

temporary living to maximise comfort and utility. To accentuate the space and bring in the light. The elegant facade and charming interiors will surely appeal to all.



07



## "Perfect amenities for all generations"

Live in matured neighbourhood with facilities for a quality lifestyle that promotes health and well-being for residents of all ages.

Enjoy close-knit community living with all the conveniences you need in a pristine environment.





GUARDHOUSE \* Artist's Impression Only



"A healthier happier outlook at life"



## "A neighbourhood that is incomparable"

Enjoy coming home to nature, to a community which is modern yet with strong elements of neighbourhood camaraderie. Savour a quality lifestyle which promotes health and happiness within its gorgeous surroundings.











Double Storey Link Bungalow Built-up area: 1,920 sq ft

## Specifications

| Structure                      |   | Reinforced Concrete Structure                                                     |                                                                         |                                                                                                                                                                        |    |
|--------------------------------|---|-----------------------------------------------------------------------------------|-------------------------------------------------------------------------|----------------------------------------------------------------------------------------------------------------------------------------------------------