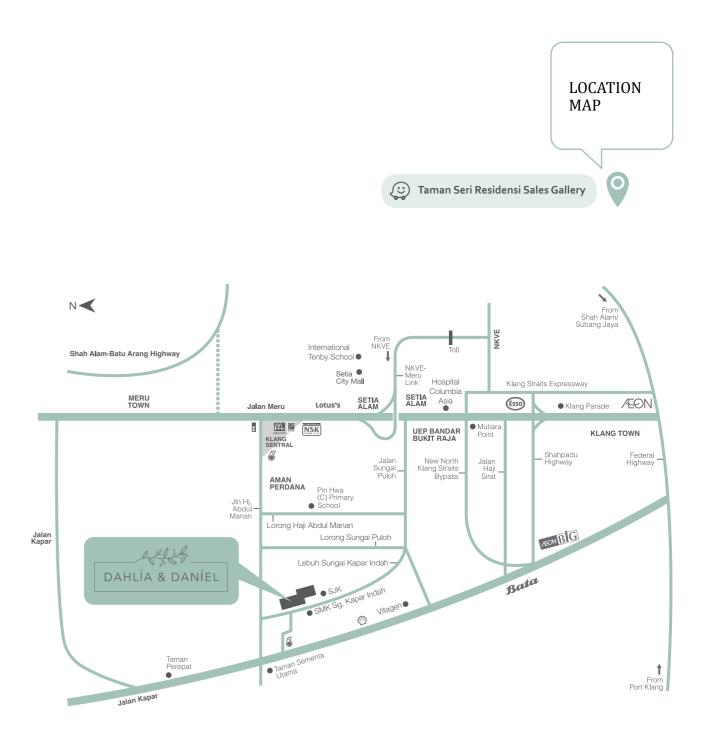

|    |
|                                |   | Ceiling Fan Points                                                                |                                                                         | 5                                                                                                                                                                      |    |
|                                |   | Power Points                                                                      |                                                                         | 20                                                                                                                                                                     |    |



Fencing

: Brick Wall and Steel Mesh Fencing

Door & Chime Bell Point

Air Conditioner Points

Water Heater Points

Gate Light Point

Auto Gate Point

Notes :

The specifications are subjected to change(s) by local authorities, the developer, project architect and other consultants as they deem fit.

4

2

2

1

1

A project by:



NEU ESTATES SDN BHD (348591-M) N-16-01, Penthouse, Level 16, First Subang, Jalan SS15/4G, 47500 Subang Jaya, Selangor Darul Ehsan, Malaysia.