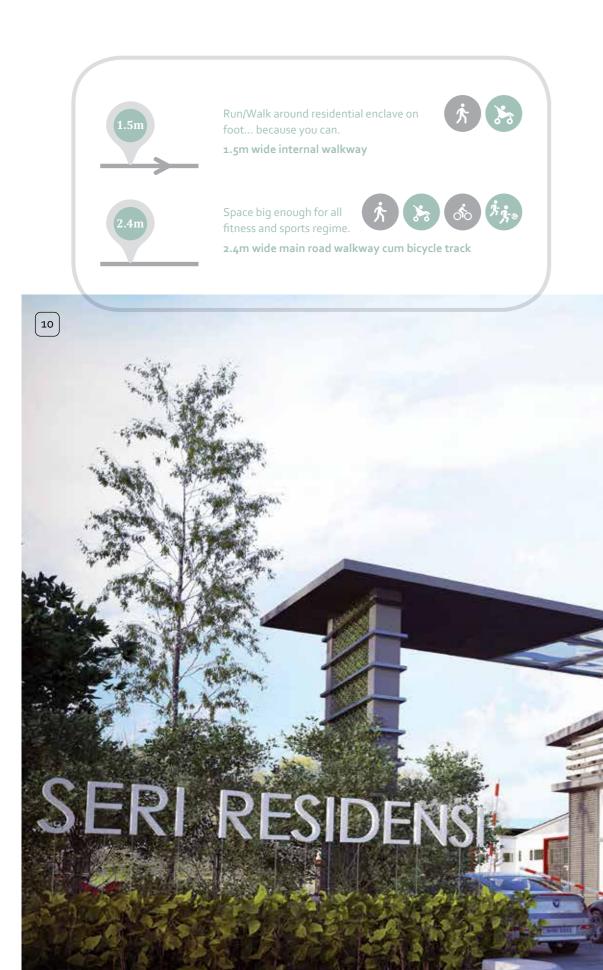

# "A safe haven"

Enjoy all the conveniences and privileges of a modern development, amid a natural environment.

Know that you are in a safe space, as soon as you enter Dahlía & Daníel. With its full security, right from the guardhouse.