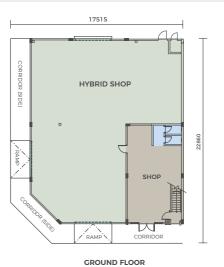

SITE PLAN

LAYOUT PLAN

### TYPE A

Land size: **3,712 sq. ft.** 

Built-up: **4,608 sq. ft.** 

### TYPE B

Land size: **2,962 sq. ft.** 

Built-up: **3,859 sq. ft.** 

### TYPE C

Land size: **3,651 - 6,102 sq. ft.** 

Built-up: **4,510 - 6,961 sq. ft.** 