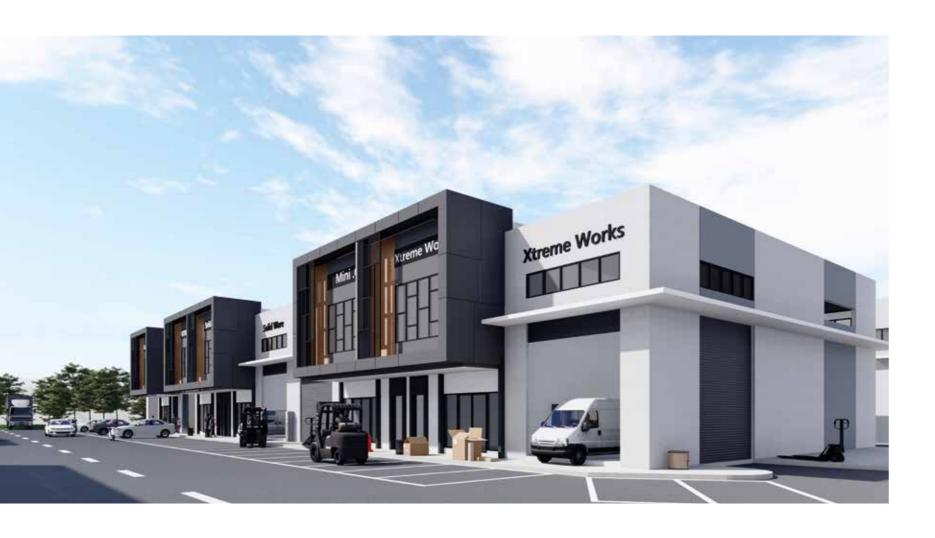

## HYBRID COMMERCIAL BUSINESS PARK

An icon of a sustainable and matured commercial business park, the strategically located Zone Innovation Park provides top-notch and ready infrastructure amidst lush greenery. It'll change the way you do business.

Enjoy a peace of mind and focus more on doing your best business with the presence of ready bus terminal, banks, easy access to highways and ready population of employees. A hybrid concept, more versatile options. Situated on prime freehold land, Zone Innovation Park offers limited units of hybrid shop lots which can be flexibly converted to multifunctional and practical layouts to suit a myriad of business operations.

Enjoy unparalleled visibility as the first commercial fronting the Shapadu Highway with direct access via several major highways. Zone Innovation Park ticks all your business operation checklist, be it for your own use or for investment purposes!