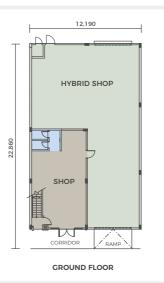

### TYPE A

Land size: **3,712 sq. ft.** 

Built-up: **4,608 sq. ft.** 

### TYPE B

Land size: **2,962 sq. ft.** 

Built-up: **3,859 sq. ft.** 

### TYPE C

Land size: **3,651 - 6,102 sq. ft.** 

Built-up: **4,510 - 6,961 sq. ft.** 