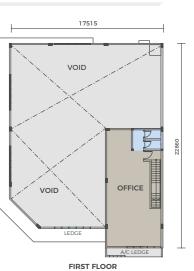

SITE PLAN

LAYOUT PLAN

### TYPE A

Land size: **3,712 sq. ft.** 

Built-up: **4,608 sq. ft.** 

### TYPE B

Land size: **2,962 sq. ft.** 

Built-up: **3,859 sq. ft.** 

### TYPE C

Land size: **3,651 - 6,102 sq. ft.** 

Built-up: **4,510 - 6,961 sq. ft.** 