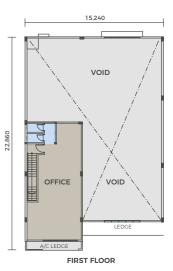

### TYPE A

Land size: **3,712 sq. ft.** 

Built-up: **4,608 sq. ft.** 

### TYPE B

Land size: **2,962 sq. ft.** 

Built-up: **3,859 sq. ft.** 

### TYPE C

Land size: **3,651 - 6,102 sq. ft.** 

Built-up: **4,510 - 6,961 sq. ft.** 