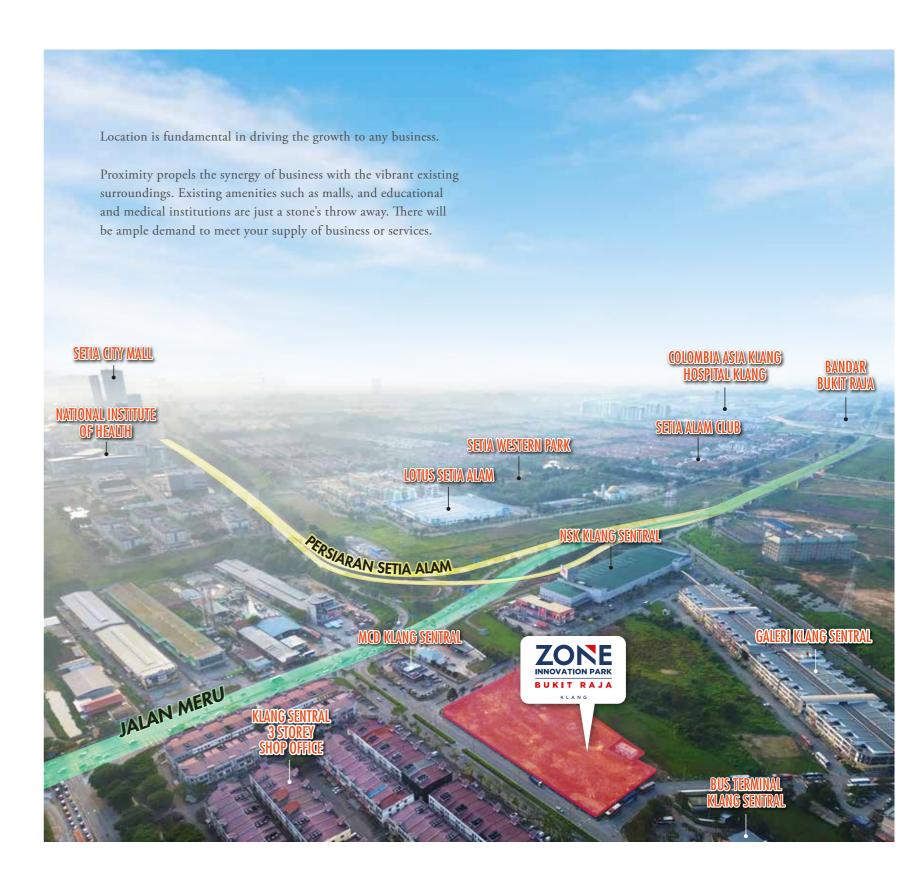

Enjoy a peace of mind and focus more on doing your best business with the presence of ready bus terminal, banks, easy access to highways and ready population of employees. A hybrid concept, more versatile options. Situated on prime freehold land, Zone Innovation Park offers limited units of hybrid shop lots which can be flexibly converted to multifunctional and practical layouts to suit a myriad of business operations.

Enjoy unparalleled visibility as the first commercial fronting the Shapadu Highway with direct access via several major highways. Zone Innovation Park ticks all your business operation checklist, be it for your own use or for investment purposes!