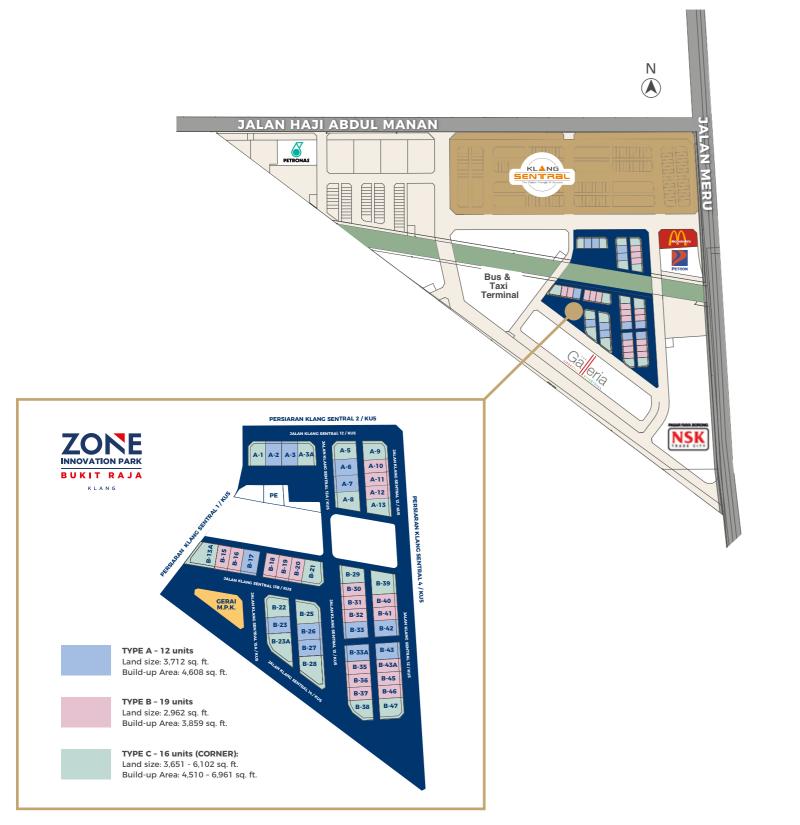

SITE PLAN

LAYOUT PLAN

### TYPE A

Land size: **3,712 sq. ft.** 

Built-up: **4,608 sq. ft.** 

### TYPE B

Land size: **2,962 sq. ft.** 

Built-up: **3,859 sq. ft.** 

### TYPE C

Land size: **3,651 - 6,102 sq. ft.** 

Built-up: **4,510 - 6,961 sq. ft.** 