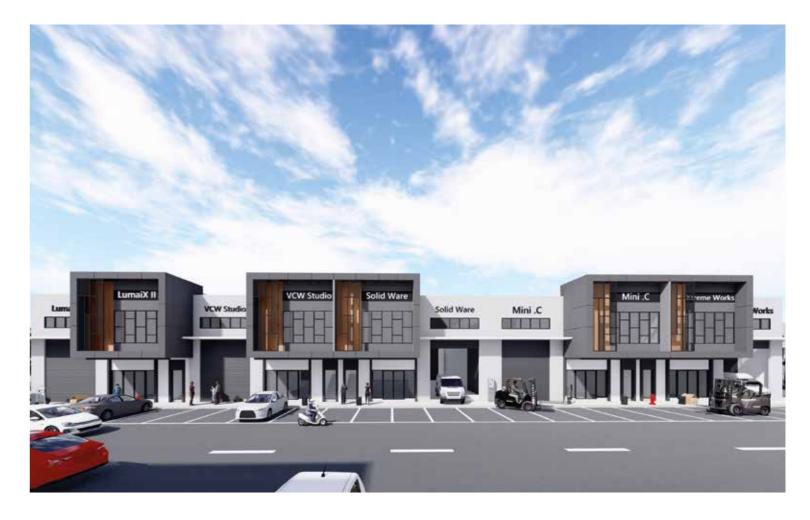

## HYBRID COMMERCIAL BUSINESS PARK

An icon of a sustainable and matured commercial business park, the strategically located Zone Innovation Park provides top-notch and ready infrastructure amidst lush greenery. It'll change the way you do business.

Enjoy a peace of mind and focus more on doing your best business with the presence of ready bus terminal, banks, easy access to highways and ready population of employees. A hybrid concept, more versatile options. Situated on prime freehold land, Zone Innovation Park offers limited units of hybrid shop lots which can be flexibly converted to multifunctional and practical layouts to suit a myriad of business operations.

Enjoy unparalleled visibility as the first commercial fronting the Shapadu Highway with direct access via several major highways. Zone Innovation Park ticks all your business operation checklist, be it for your own use or for investment purposes!