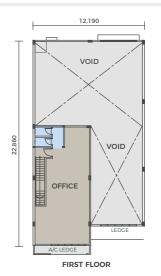

### TYPE A

Land size: **3,712 sq. ft.** 

Built-up: **4,608 sq. ft.** 

### TYPE B

Land size: **2,962 sq. ft.** 

Built-up: **3,859 sq. ft.** 

### TYPE C

Land size: **3,651 - 6,102 sq. ft.** 

Built-up: **4,510 - 6,961 sq. ft.** 