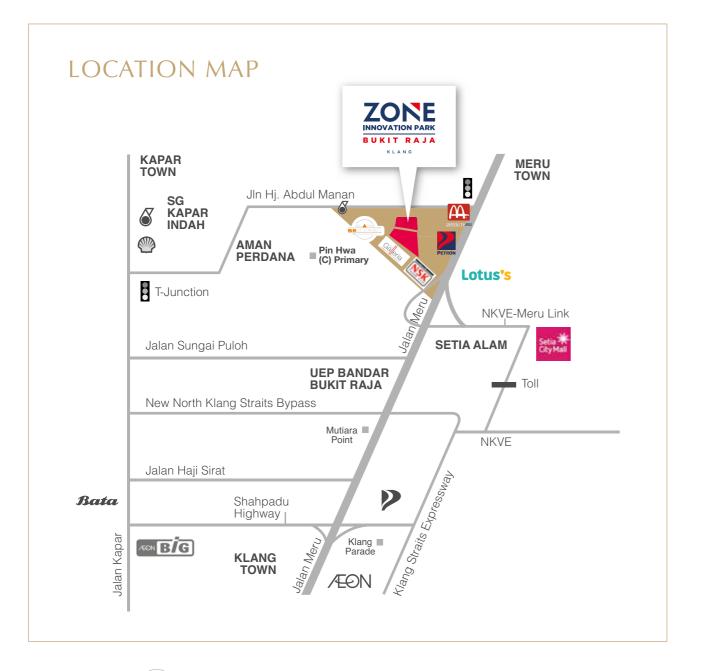

Enjoy unparalleled visibility as the first commercial fronting the Shapadu Highway with direct access via several major highways. Zone Innovation Park ticks all your business operation checklist, be it for your own use or for investment purposes!