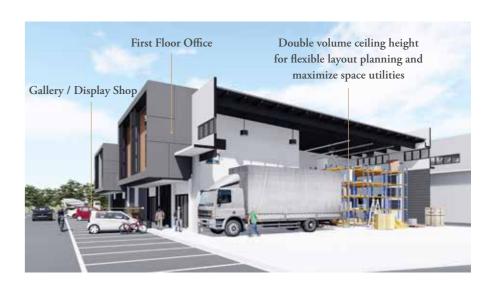

## **SPECIFICATION**

Structure : Reinforced Concrete Structure

Wall : Brick Wall / Masonry Wall / Light Weight Block

Roof : Reinforced Concrete Flat Roof / Metal Deck Roof

Staircase : Reinforced Concrete Structure with Mild Steel Railling

Ceiling : Skim Coat & Paint / Ceiling Board & Paint (Office & Toilet Only)

Window : Aluminum Framed Glass Panel Window

Doors : Fire Rated Door / Flush Door / Roller Shutter / Glass Door / Metal Door

Ironmongery : Quality Locksets & Accesories

: Toilet : Wall Tiles to 1500mm Height

Internal Wall : Plaster & Paint / Skim Coat & Paint

External Wall : Plaster & Paint

Floor Finishes : Shop : Power Float Finish / Bare Concrete

Toilet : Tiles
Office : Tiles
External Corridor : Tiles