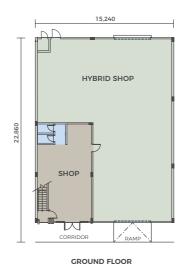

### TYPE A

Land size: **3,712 sq. ft.** 

Built-up: **4,608 sq. ft.** 

### TYPE B

Land size: **2,962 sq. ft.** 

Built-up: **3,859 sq. ft.** 

### TYPE C

Land size: **3,651 - 6,102 sq. ft.** 

Built-up: **4,510 - 6,961 sq. ft.** 