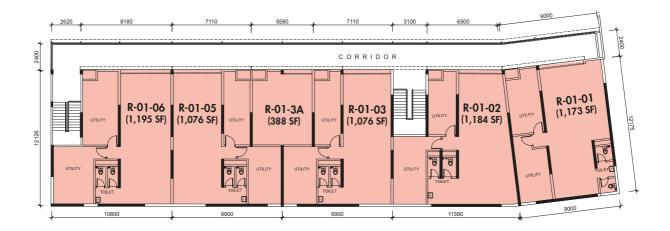

### MOST CONVENIENT RETAIL SHOP

User friendly layout

Situated on the ground and first floor, the retail suites at The Seiring Square, ranging from 388 to 1,197 sq ft, are ideal for all kinds of businesses — from essential services like groceries and pharmacy to lifestyle offerings such as fashion and wellness.

### Sanitary and Plumbing Fittings

| Unit No.     | R-G-01 | R-G-02 | R-G-03 | R-G-3A | R-G-05 | R-G-06 | R-01-01 | R-01-02 | R-01-03 | R-01-3A | R-01-05 | R-01-06 |
|--------------|--------|--------|--------|--------|--------|--------|---------|---------|---------|---------|---------|---------|
| Water Closet | 2      | 2      | 2      | N/A    | 2      | 2      | 2       | 2       | 2       | N/A     | 2       | 2       |
| Basin & Tap  | 1      | 1      | 1      | N/A    | 1      | 1      | 1       | 1       | 1       | N/A     | 1       | 1       |

#### **Electrical Installation**

| Unit No. | R-G-01 | R-G-02 | R-G-03 | R-G-3A | R-G-05 | R-G-06 | R-01-01 | R-01-02 | R-01-03 | R-01-3A | R-01-05 | R-01-06 |
|----------|--------|--------|--------|--------|--------|--------|---------|---------|---------|---------|---------|---------|
| DB       | 1      | 1      | 1      | 1      | 1      | 1      | 1       | 1       | 1       | 1       | 1       | 1       |