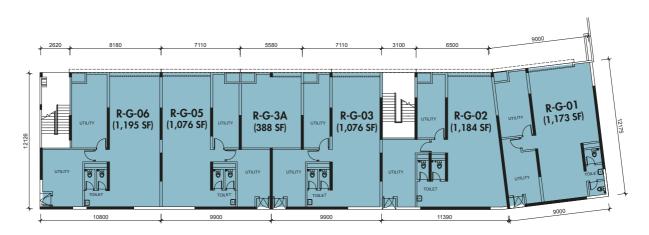

### MOST CONVENIENT RETAIL SHOP

User friendly layout

Situated on the ground and first floor, the retail suites at The Seiring Square, ranging from 388 to 1,197 sq ft, are ideal for all kinds of businesses — from essential services like groceries and pharmacy to lifestyle offerings such as fashion and wellness.

### Sanitary and Plumbing Fittings

| Unit No.     | R-G-01 | R-G-02 | R-G-03 | R-G-3A | R-G-05 | R-G-06 | R-01-01 | R-01-02 | R-01-03 | R-01-3A | R-01-05 | R-01-06 |
|--------------|--------|--------|--------|--------|--------|--------|---------|---------|---------|---------|---------|---------|
| Water Closet | 2      | 2      | 2      | N/A    | 2      | 2      | 2       | 2       | 2       | N/A     | 2       | 2       |
| Basin & Tap  | 1      | 1      | 1      | N/A    | 1      | 1      | 1       | 1       | 1       | N/A     | 1       | 1       |

#### **Electrical Installation**

| Unit No. | R-G-01 | R-G-02 | R-G-03 | R-G-3A | R-G-05 | R-G-06 | R-01-01 | R-01-02 | R-01-03 | R-01-3A | R-01-05 | R-01-06 |
|----------|--------|--------|--------|--------|--------|--------|---------|---------|---------|---------|---------|---------|
| DB       | 1      | 1      | 1      | 1      | 1      | 1      | 1       | 1       | 1       | 1       | 1       | 1       |