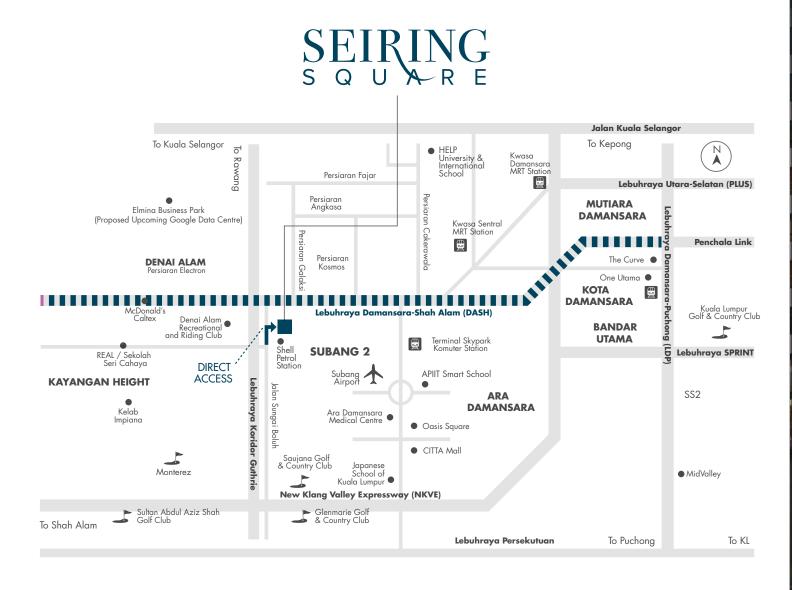

### • Convenient Access & Visibility

Direct access to Guthrie Corridor Expressway (GCE), DASH, and NKVE, with great visibility to passing traffic.

## A prestigious location

With a direct link to the Guthrie Corridor Expressway, Seiring Square has an easy connection to all that is convenient. It is also a stone's throw away from the Sultan Abdul Aziz Shah Airport.

### FROM

Subang 2 - 2.9km Denai Alam - 3.2km Kayangan Height - 3.8km Bukit Jelutong - 6.9km Kota Damansara - 9.8km Ara Damansara - 10.6km Mutiara Damansara - 13.6km Subang Jaya - 18km Bandar Utama - 20.7km