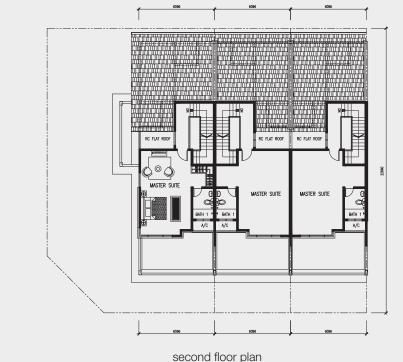

# floor plan

#### 21/2 storey terraced link house (20' x 75')

1 6096 6096

Inspired living. Perfect life.

GATED & GUARDED FREEHOLD

\* Subject to change

This small and private development revives communal living, a highly revered lifestyle which was once very much ingrained in our multicultural society. With the values that is built on, this low density development, makes it simply perfect for raising families. The well thought-out and landscaped playground and park within the Mutiara Residence compound will allow residents to indulge in their own thoughts before starting or ending their day, as well as provide an area for children to just be themselves. In adding desirability to this gated community with a single entry/exit point, is the 24 hour security services which will be offered to enable residents to have a peace of mind, at all