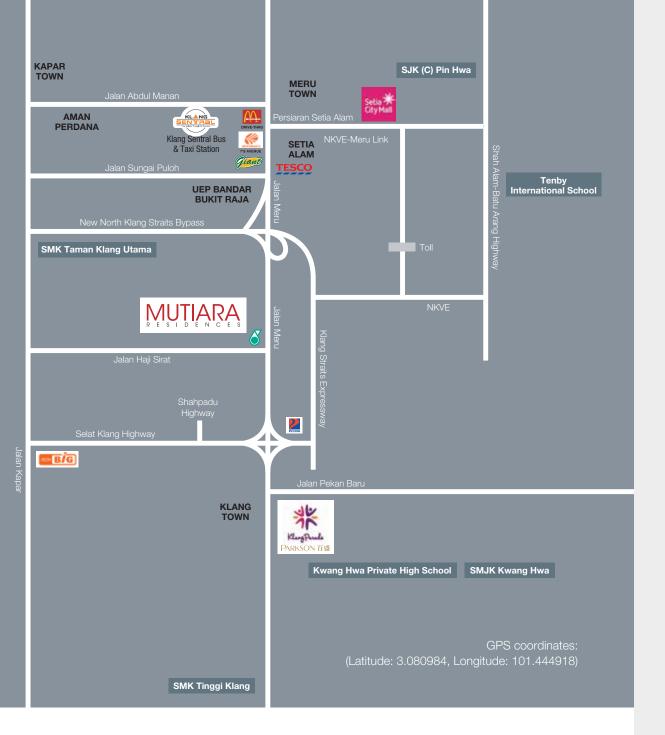

## accessibility to convenience

# Highways

- 500m to Shapadu Highway

### Schools

- SJK (C) Pui Ying
- SJK (C) Pin Hwa
- SMK Tinggi Klang
- SMJK Kwang Hwa
- Kwang Hua Private High School

### Amenities

- Post Office

- Medical Centre
- Klang Sentral Bus Terminal

- AEON Big
- Setia City Mall
- AEON Bukit Raja Shopping Centre
- Klang Parade