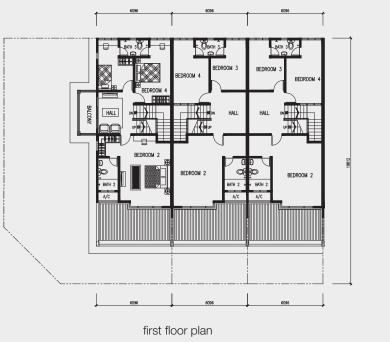

# floor plan

#### 21/2 storey terraced link house (20' x 75')

1 6096 6096

Inspired living. Perfect life.

GATED & GUARDED FREEHOLD

\* Subject to change

This small and private development revives communal living, a highly revered lifestyle which was once very much ingrained in our multicultural society. With the values that is built on, this low density development, makes it simply perfect for raising families. The well thought-out and landscaped playground and park within the Mutiara Residence compound will allow residents to indulge in their own thoughts before starting or ending their day, as well as provide an area for children to just be themselves. In adding desirability to this gated community with a single entry/exit point, is the 24 hour security services which will be offered to enable residents to have a peace of mind, at all