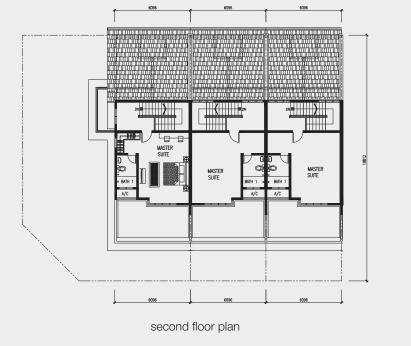

# floor plan

#### 21/2 storey terraced link house (20' x 75')

1 6096 6096

Inspired living. Perfect life.

GATED & GUARDED FREEHOLD

\* Subject to change

This small and private development revives communal living, a highly revered lifestyle which was once very much ingrained in our multicultural society. With the values that is built on, this low density development, makes it simply perfect for raising families. The well thought-out and landscaped playground and park within the Mutiara Residence compound will allow residents to indulge in their own thoughts before starting or ending their day, as well as provide an area for children to just be themselves. In adding desirability to this gated community with a single entry/exit point, is the 24 hour security services which will be offered to enable residents to have a peace of mind, at all