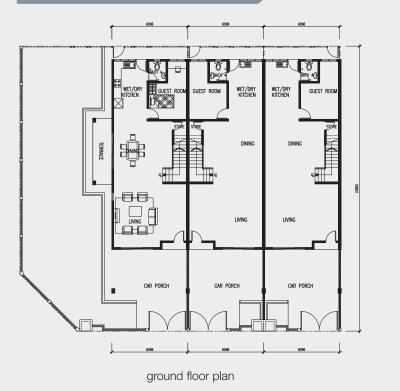

# floor plan

#### 21/2 storey terraced link house (20' x 75')

1 6096 6096

Inspired living. Perfect life.

GATED & GUARDED FREEHOLD

\* Subject to change

This small and private development revives communal living, a highly revered lifestyle which was once very much ingrained in our multicultural society. With the values that is built on, this low density development, makes it simply perfect for raising families. The well thought-out and landscaped playground and park within the Mutiara Residence compound will allow residents to indulge in their own thoughts before starting or ending their day, as well as provide an area for children to just be themselves. In adding desirability to this gated community with a single entry/exit point, is the 24 hour security services which will be offered to enable residents to have a peace of mind, at all