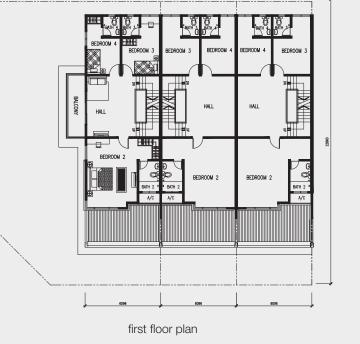

# floor plan

#### 21/2 storey terraced link house (20' x 75')

1 6096 6096

Inspired living. Perfect life.

GATED & GUARDED FREEHOLD

\* Subject to change

This small and private development revives communal living, a highly revered lifestyle which was once very much ingrained in our multicultural society. With the values that is built on, this low density development, makes it simply perfect for raising families. The well thought-out and landscaped playground and park within the Mutiara Residence compound will allow residents to indulge in their own thoughts before starting or ending their day, as well as provide an area for children to just be themselves. In adding desirability to this gated community with a single entry/exit point, is the 24 hour security services which will be offered to enable residents to have a peace of mind, at all