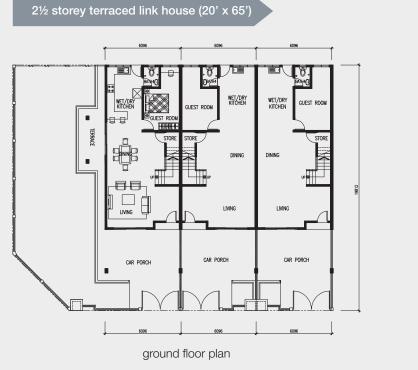

# floor plan

#### 21/2 storey terraced link house (20' x 75')

1 6096 6096

Inspired living. Perfect life.

GATED & GUARDED FREEHOLD

\* Subject to change

This small and private development revives communal living, a highly revered lifestyle which was once very much ingrained in our multicultural society. With the values that is built on, this low density development, makes it simply perfect for raising families. The well thought-out and landscaped playground and park within the Mutiara Residence compound will allow residents to indulge in their own thoughts before starting or ending their day, as well as provide an area for children to just be themselves. In adding desirability to this gated community with a single entry/exit point, is the 24 hour security services which will be offered to enable residents to have a peace of mind, at all