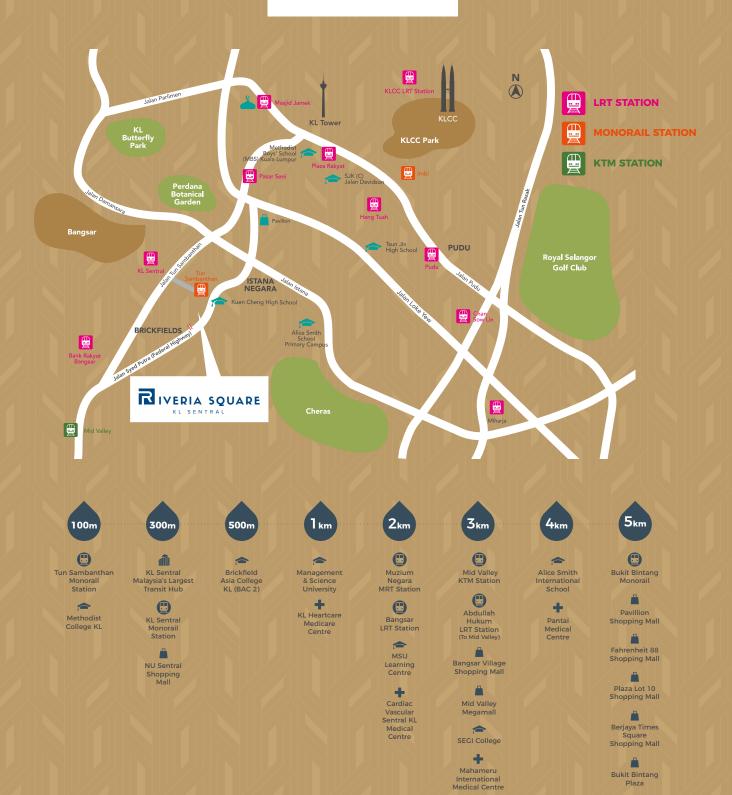

22 Budget Hotel walking distance)



2

Hospitals within 2km



# USER FRIENDLY LAYOUT

Situated on the ground and first floor, the retail shops at Riveria Square size from 434 sq.ft. – 1,244 sq.ft. are great for all kinds of businesses, from provision of essential goods such as groceries to Lifestyle items such as fashion and wellness to niche needs such as cigar and wines.

#### **ESSENTIALS**

- Supermarket / Groceries
- Convenience Stores
- Pharmacy
- Stationeries
- Childcare / Kindergarten
- Fruits Store

#### **LIFESTYLE**

- Boutiques / Fashion
- Salon / Wellness / Specialist
- IT and Gadgets
- Cafe / Takeaways
- Florist
- Decor / Interiors

#### **NICHE**

- Cigar
- Toy Store
- Art Gallery
- Wineshop
- Pet Shop

TYPICAL STOREY
PLAN





LG LOWER GROUND FLOOR















## MAP









+

iHeal Medical Centre



Sungei Wang Plaza