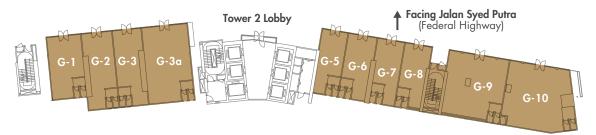

# USER FRIENDLY LAYOUT

Situated on the ground and first floor, the retail shops at Riveria Square size from 434 sq.ft. – 1,244 sq.ft. are great for all kinds of businesses, from provision of essential goods such as groceries to Lifestyle items such as fashion and wellness to niche needs such as cigar and wines.

#### **NICHE**

- Cigar
- Toy Store
- Art Gallery
- Wineshop
- Pet Shop

TYPICAL STOREY
PLAN

LG LOWER GROUND FLOOR