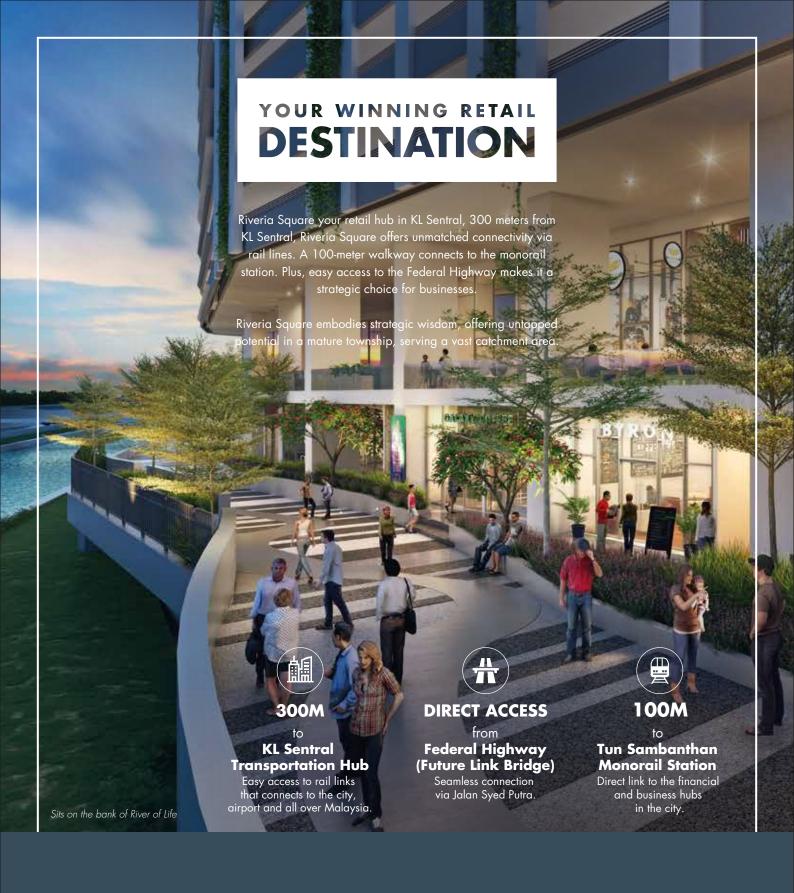

Nestled within well-established, thriving, and self-sustaining neighborhoods, owning a commercial property in this vibrant district isn't just an investment – it's a commitment to a prosperous future. The opportunities that abound here are as diverse as the community it serves. Riveria Square essentially fulfills the most important requirement for a business, and that is the value of a strategic location.

### RIVERIA SQUARE'S STRATEGIC POSITION, A PERFECT PLACE FOR RETAIL

2,182

Residents in Riveria City

Immediate Population

Ph1 - 784 units, Ph2 - 752 units, Ph3 646 units

**70K** 

Working Populations

within 5km Corporate Offices & Regional Headquarters

150K

**Visitors Daily** 

KL Sentral Transportation Hub From Trains, Planes, Buses, Expressways

10

University, College and School within 5km

5

5-Star Hotels

within 5km (22 Budget Hotel walking distance)