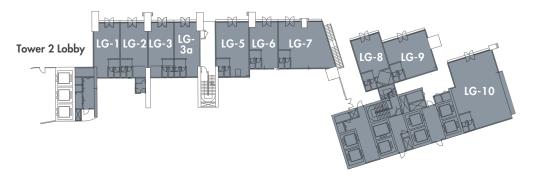

# USER FRIENDLY LAYOUT

Situated on the ground and first floor, the retail shops at Riveria Square size from 434 sq.ft. – 1,244 sq.ft. are great for all kinds of businesses, from provision of essential goods such as groceries to Lifestyle items such as fashion and wellness to niche needs such as cigar and wines.

#### **NICHE**

- Cigar
- Toy Store
- Art Gallery
- Wineshop
- Pet Shop

TYPICAL STOREY
PLAN

LG LOWER GROUND FLOOR