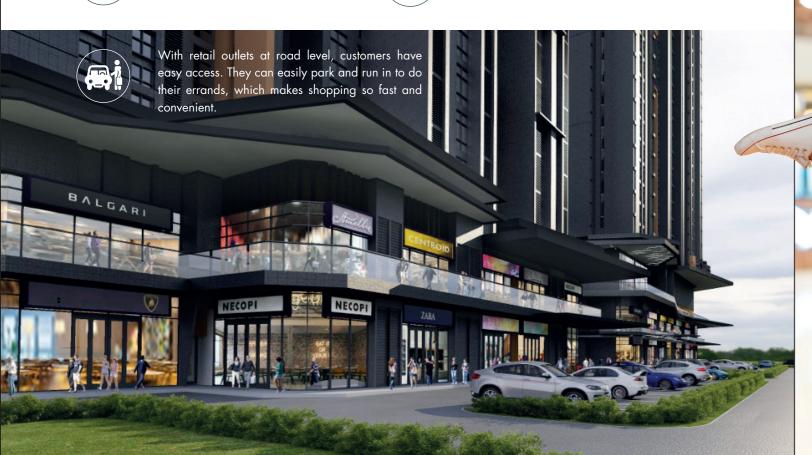

Jalan Ampang's

RETAIL HUB

MOST CONVENIENT

Situated on the ground and first floor, the retail suites at The Podium size from 1,228 sq.ft. -1,873 sq.ft. are great for all kinds of businesses, from provision of essential goods such as groceries to Lifestyle items such as fashion and wellness to niche needs such as cigar and wines.

## Lifestyle Boutiques / Fashion Salon / Wellness / Specialist IT and Gadgets

Niche

Cigar

Toy Store

Art Gallery

Cafe / Takeaways Wineshop Florist Pet Shop Decor / Interiors

GROUND FLOOR