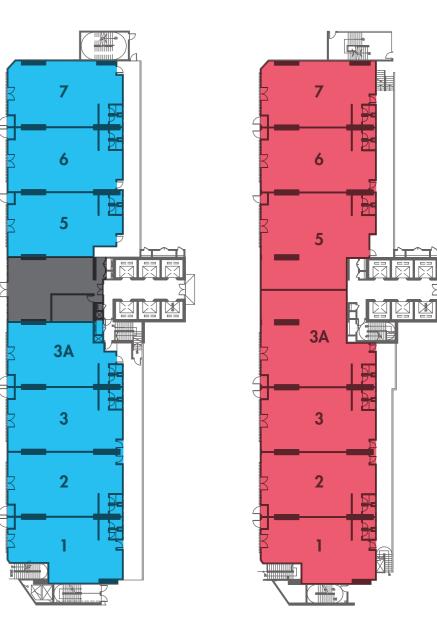

## The city is at your doorstep:

900m From Gleneagles Hospital Kuala Lumpur

KM
From Kuala Lumpur's
Central Business District

Situated within an integrated development with more than 2,000 units of offices and residences, The Podium consists of 25 units (14 units in Phase 1 and 11 units in Phase 2) of boutique-sized strata shops, bolstered by reliable security features. Its modern concept meets the needs of today's consumers and retailers, to bring about a pleasant shopping experience for all.

Jalan Ampang's

RETAIL HUB

MOST CONVENIENT

Situated on the ground and first floor, the retail suites at The Podium size from 1,228 sq.ft. -1,873 sq.ft. are great for all kinds of businesses, from provision of essential goods such as groceries to Lifestyle items such as fashion and wellness to niche needs such as cigar and wines.