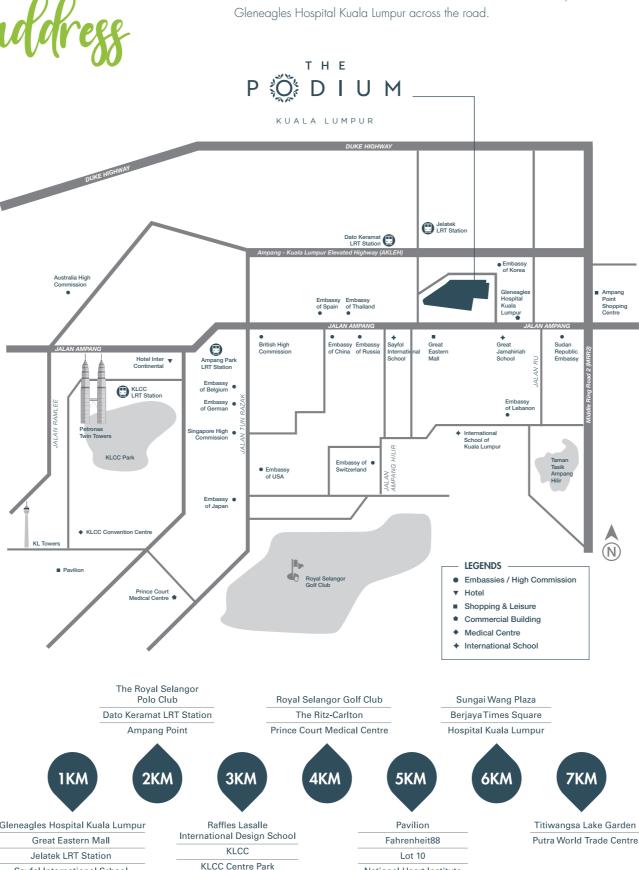

A prestigious

Enter into a prestigious hub at 3rdNvenue along the prestigious Embassy Row. You will also be surrounded by amenities with easy access to the city and financial hubs, with the Jelatek LRT station a stone's throw away and

## The city is at your doorstep:

900m From Gleneagles Hospital Kuala Lumpur

KM
From Kuala Lumpur's
Central Business District

Situated within an integrated development with more than 2,000 units of offices and residences, The Podium consists of 25 units (14 units in Phase 1 and 11 units in Phase 2) of boutique-sized strata shops, bolstered by reliable security features. Its modern concept meets the needs of today's consumers and retailers, to bring about a pleasant shopping experience for all.