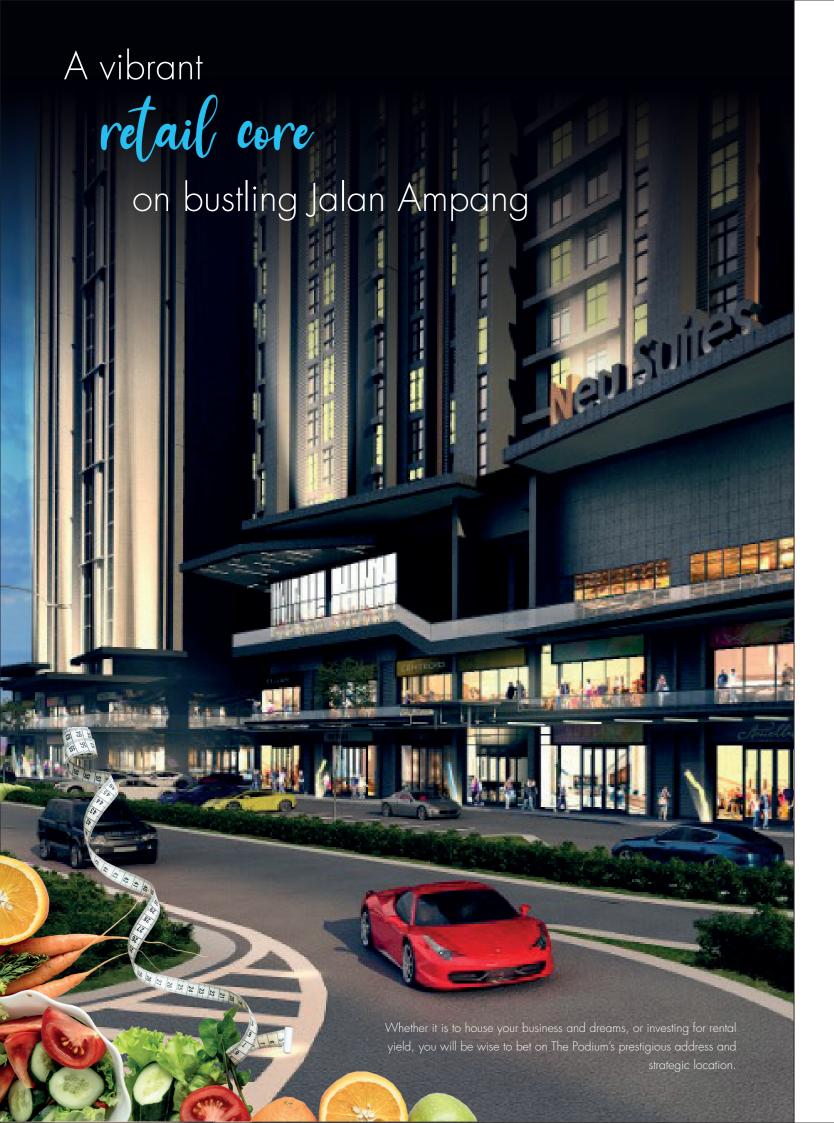

Jalan Ampang's

RETAIL HUB

MOST CONVENIENT

Situated on the ground and first floor, the retail suites at The Podium size from 1,228 sq.ft. -1,873 sq.ft. are great for all kinds of businesses, from provision of essential goods such as groceries to Lifestyle items such as fashion and wellness to niche needs such as cigar and wines.

## The city is at your doorstep:

900m From Gleneagles Hospital Kuala Lumpur

KM
From Kuala Lumpur's
Central Business District

Situated within an integrated development with more than 2,000 units of offices and residences, The Podium consists of 25 units (14 units in Phase 1 and 11 units in Phase 2) of boutique-sized strata shops, bolstered by reliable security features. Its modern concept meets the needs of today's consumers and retailers, to bring about a pleasant shopping experience for all.