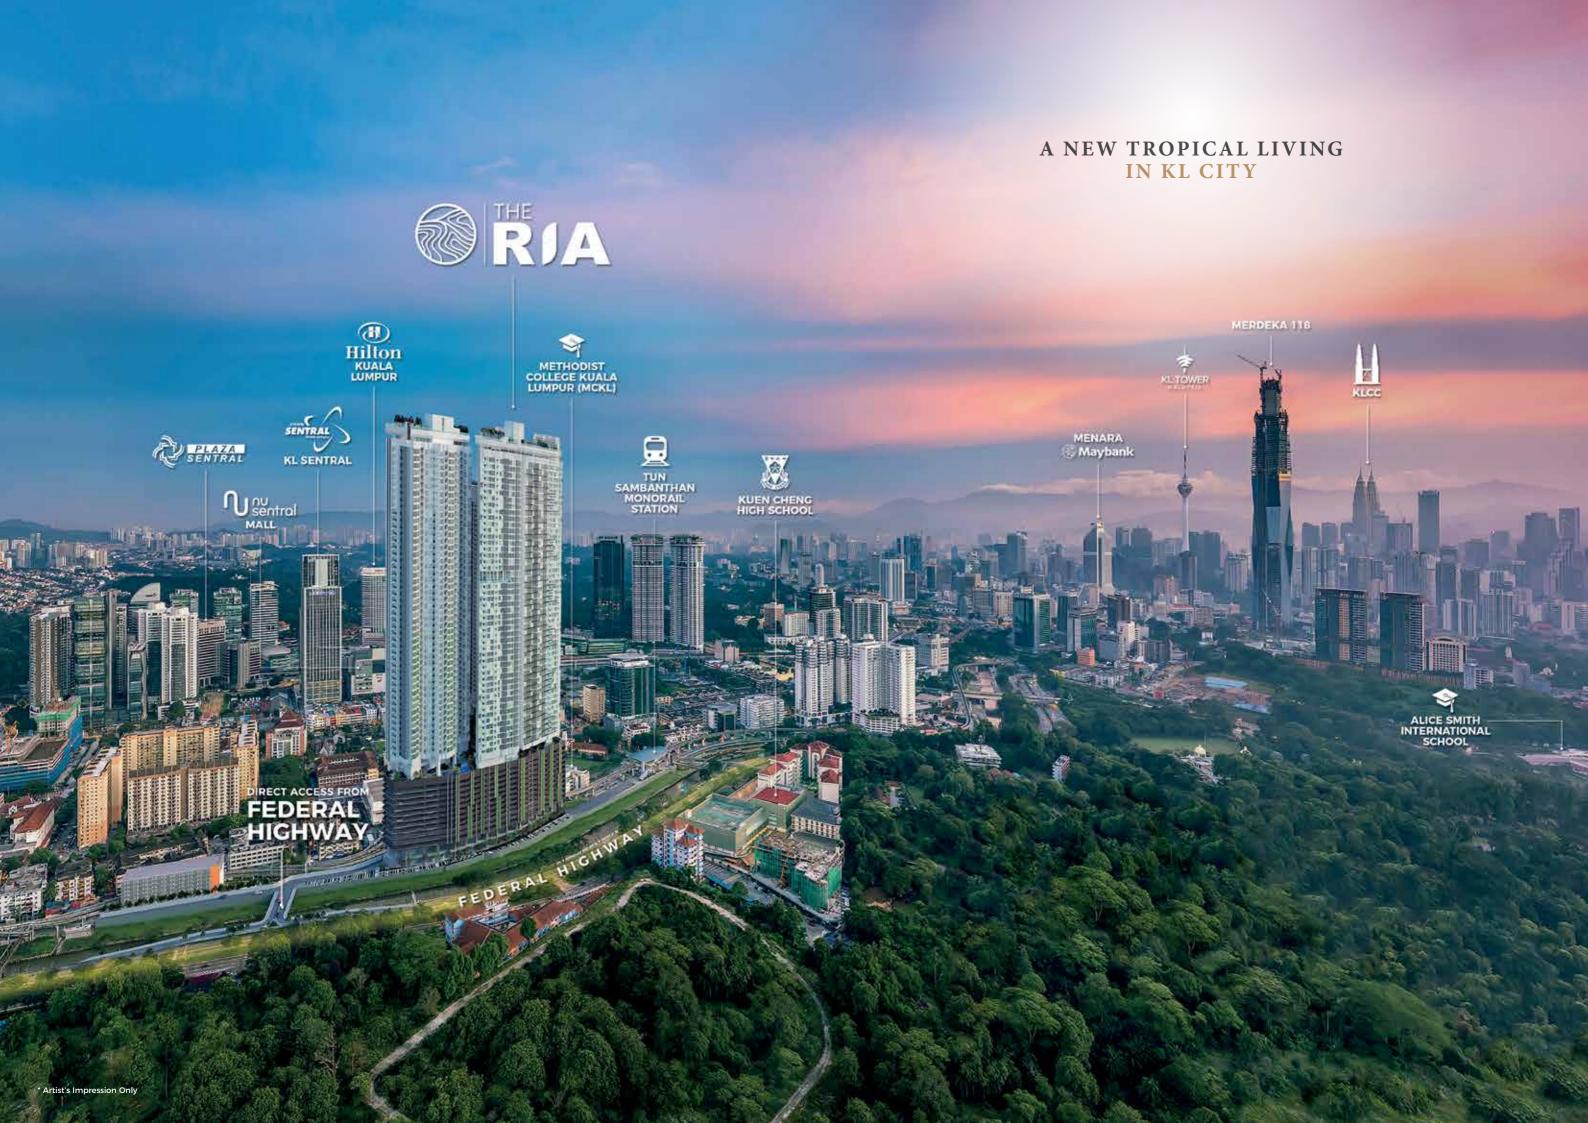

Covered Walkway to Tun Sambantha Monorail Station

Dual Key

The Ria, part of Riveria City's Transit Oriented Development (TOD) by Titijaya Land Berhad, Tokyu Land Asia and Prasarana Integrated Development Sdn Bhd (PRIDE), caters to the needs of everyone seeking the vibrancy of city living.

It is located next to Klang Valley's biggest transport hub, KL Sentral, with easy and direct access to the Federal Highway. Also merely a few minutes' walk to the monorail station, via a covered walkway.

Commuting anywhere will be a breeze. It is also located in a mature neighbourhood, with various amenities and facilities in the vicinity.

The Ria serviced apartments are designed to cater to urban lifestyles, with sporting and recreational facilities that look out to stunning views. The units feature contemporary designs, with Japanese aesthetics and sensibilities.

## All About the Right Connections

With its proximity to KL Sentral and monorail stations, as well as easy access to the Federal Highway, The Ria is well connected to the city and the rest of the country too. It is also

located in a bustling commercial hub with Fortune 500 companies and many businesses, five-star hotels and a sprawling modern mall.

#### CONNECTED TO EVERYWHERE

No more crazy commutes and frustrating hours in traffic.

At The Ria, you are at the epicentre of Kuala Lumpur's biggest public transportation hub. You are mere minutes' walk away from KL Sentral with links to the airports, railway lines, commuter trains and LRT. A covered walkway links The Ria to the Tun Sambanthan monorail station. An access road will link The Ria to Federal Highway.