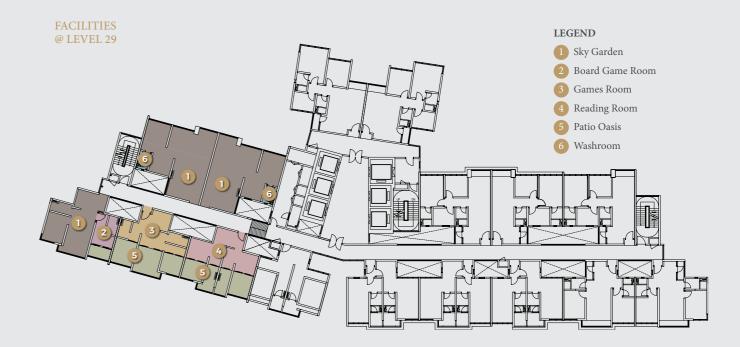

ENJOY THE BEST QUALITY OF LIFE AT THE RIA. REST AND RELAX WITH ITS HOST OF RECREATIONAL ACTIVITIES IN A SAFE AND SECURE ENVIRONMENT.

In the hustle and bustle of KL Sentral, The Ria is a tranquil tropical retreat with its recreational facilities such as infinity swimming pool and rooftop landscaped garden looking out to the city's stunning views. These beautifully crafted facilities which include gyms, sky decks and playground double up the experience of living in the sky.