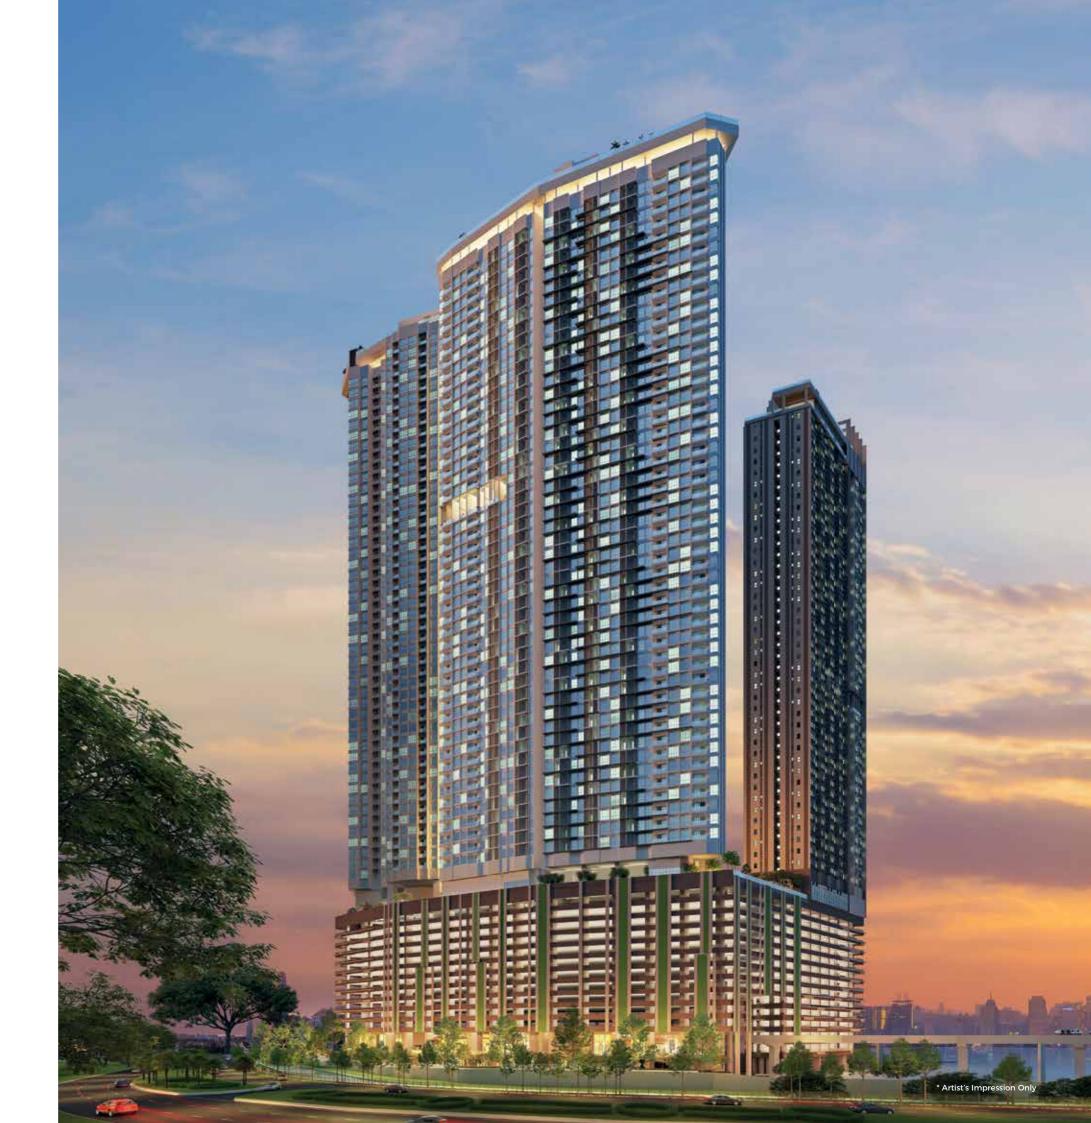

It is located next to Klang Valley's biggest transport hub, KL Sentral, with easy and direct access to the Federal Highway. Also merely a few minutes' walk to the monorail station, via a covered walkway.

Commuting anywhere will be a breeze. It is also located in a mature neighbourhood, with various amenities and facilities in the vicinity.

The Ria serviced apartments are designed to cater to urban lifestyles, with sporting and recreational facilities that look out to stunning views. The units feature contemporary designs, with Japanese aesthetics and sensibilities.

## All About the Right Connections

With its proximity to KL Sentral and monorail stations, as well as easy access to the Federal Highway, The Ria is well connected to the city and the rest of the country too. It is also

located in a bustling commercial hub with Fortune 500 companies and many businesses, five-star hotels and a sprawling modern mall.