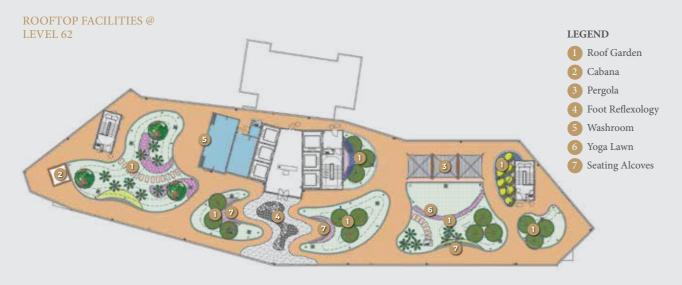

ENJOY THE BEST QUALITY OF LIFE AT THE RIA. REST AND RELAX WITH ITS HOST OF RECREATIONAL ACTIVITIES IN A SAFE AND SECURE ENVIRONMENT.

In the hustle and bustle of KL Sentral, The Ria is a tranquil tropical retreat with its recreational facilities such as infinity swimming pool and rooftop landscaped garden looking out to the city's stunning views. These beautifully crafted facilities which include gyms, sky decks and playground double up the experience of living in the sky.