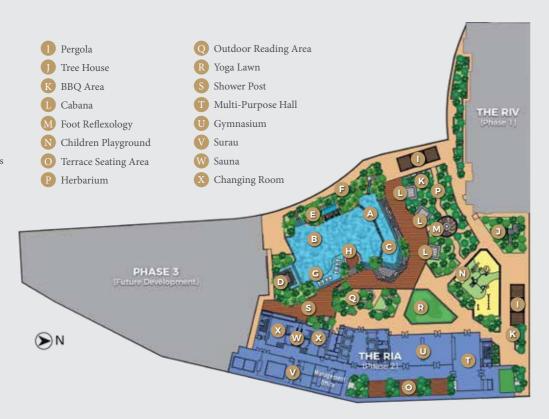

### Facilities Plan

#### FACILITIES @ LEVEL 12

#### LEGEND

A Infinity Edge Pool

B 25m Lap Pool

C Wading Pool

D Pool Bar

E Grotto Jacuzzi

F Pool Slide

G Floating Sun Recliners

H Sunken Pool Lounge

#### Note:

These common facilities are for the Ria and the upcoming Phase 3.

So whether you choose to live large or live simply, move in with your family or keep things intimate, you'll find a space that's perfectly sized to meet your needs.