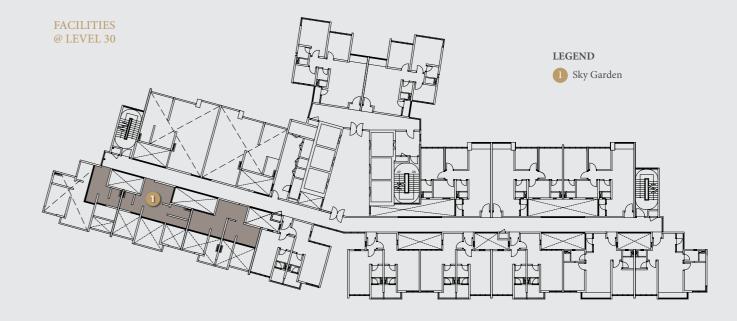

### Facilities Plan

#### FACILITIES @ LEVEL 12

#### LEGEND

A Infinity Edge Pool

B 25m Lap Pool

C Wading Pool

D Pool Bar

E Grotto Jacuzzi

F Pool Slide

G Floating Sun Recliners

H Sunken Pool Lounge