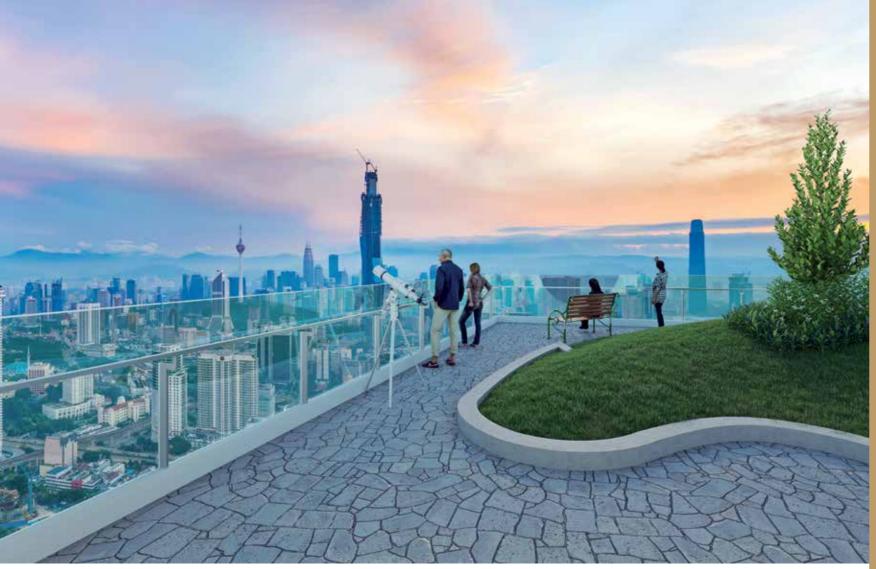

ENJOY THE BEST QUALITY OF LIFE AT THE RIA. REST AND RELAX WITH ITS HOST OF RECREATIONAL ACTIVITIES IN A SAFE AND SECURE ENVIRONMENT.

In the hustle and bustle of KL Sentral, The Ria is a tranquil tropical retreat with its recreational facilities such as infinity swimming pool and rooftop landscaped garden looking out to the city's stunning views. These beautifully crafted facilities which include gyms, sky decks and playground double up the experience of living in the sky.