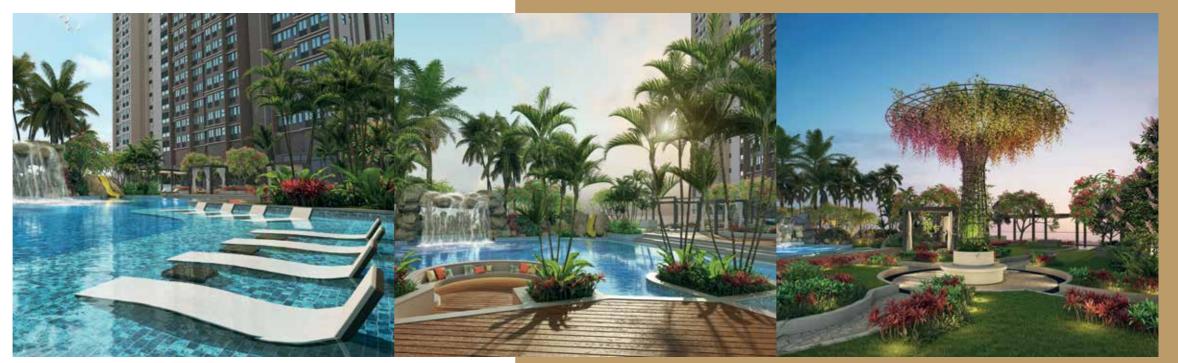

ENJOY THE BEST QUALITY OF LIFE AT THE RIA. REST AND RELAX WITH ITS HOST OF RECREATIONAL ACTIVITIES IN A SAFE AND SECURE ENVIRONMENT.

In the hustle and bustle of KL Sentral, The Ria is a tranquil tropical retreat with its recreational facilities such as infinity swimming pool and rooftop landscaped garden looking out to the city's stunning views. These beautifully crafted facilities which include gyms, sky decks and playground double up the experience of living in the sky.

POOL VIEW POOL LOUNGE REFLEXOLOGY PARI

\* Artist's Impression Only