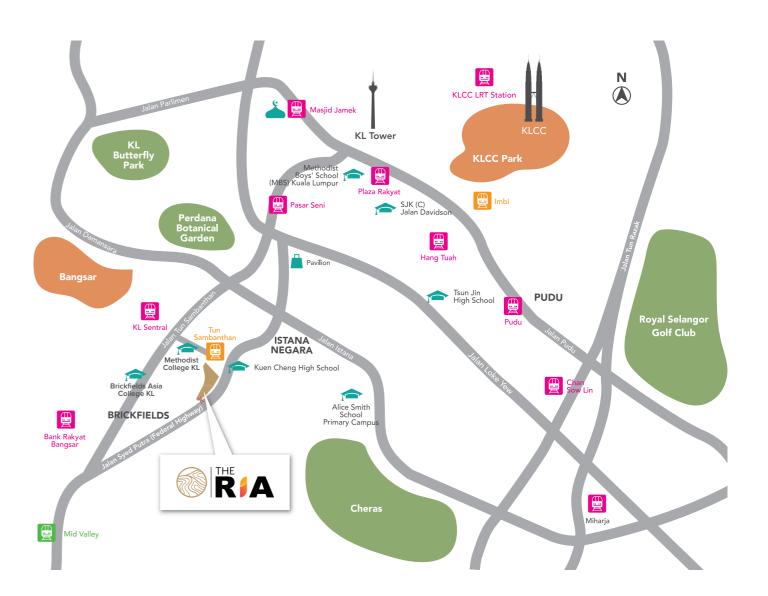

## Location Map

It is located next to Klang Valley's biggest transport hub, KL Sentral, with easy and direct access to the Federal Highway. Also merely a few minutes' walk to the monorail station, via a covered walkway.

Commuting anywhere will be a breeze. It is also located in a mature neighbourhood, with various amenities and facilities in the vicinity.

The Ria serviced apartments are designed to cater to urban lifestyles, with sporting and recreational facilities that look out to stunning views. The units feature contemporary designs, with Japanese aesthetics and sensibilities.

## All About the Right Connections

With its proximity to KL Sentral and monorail stations, as well as easy access to the Federal Highway, The Ria is well connected to the city and the rest of the country too. It is also

located in a bustling commercial hub with Fortune 500 companies and many businesses, five-star hotels and a sprawling modern mall.

#### CONNECTED TO EVERYWHERE

No more crazy commutes and frustrating hours in traffic.

At The Ria, you are at the epicentre of Kuala Lumpur's biggest public transportation hub. You are mere minutes' walk away from KL Sentral with links to the airports, railway lines, commuter trains and LRT. A covered walkway links The Ria to the Tun Sambanthan monorail station. An access road will link The Ria to Federal Highway.

#### SHOPPING & LEISURE

The Ria is near malls that can cater to all your shopping, dining and entertainment needs.

- Nu Sentral
- Bangsar Village
- Bangsar Village 2
- Mid Valley Megamall

ROOFTOP VIEW