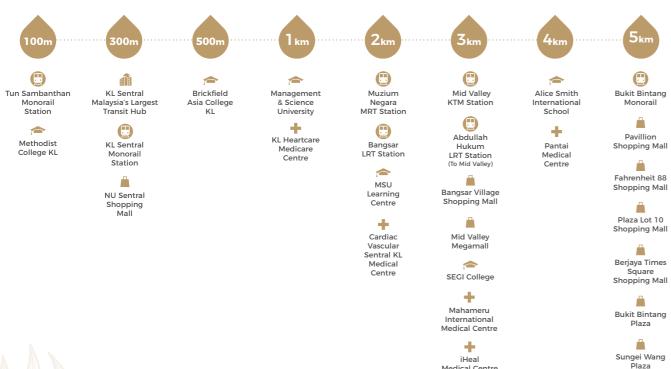

#### CONNECTED TO EVERYWHERE

No more crazy commutes and frustrating hours in traffic.

At The Ria, you are at the epicentre of Kuala Lumpur's biggest public transportation hub. You are mere minutes' walk away from KL Sentral with links to the airports, railway lines, commuter trains and LRT. A covered walkway links The Ria to the Tun Sambanthan monorail station. An access road will link The Ria to Federal Highway.