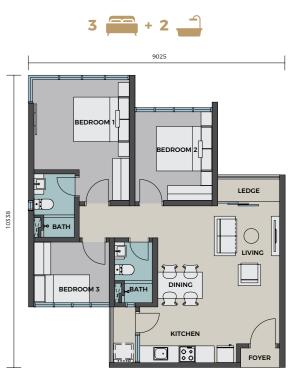

st's Impression Only

### Facilities Plan

#### FACILITIES @ LEVEL 12

#### LEGEND

A Infinity Edge Pool

B 25m Lap Pool

C Wading Pool

D Pool Bar

E Grotto Jacuzzi

F Pool Slide

G Floating Sun Recliners

H Sunken Pool Lounge

#### Note:

These common facilities are for the Ria and the upcoming Phase 3.















So whether you choose to live large or live simply, move in with your family or keep things intimate, you'll find a space that's perfectly sized to meet your needs.

## Typical Unit Plan



650 sq. ft.







#### TYPE D1

**650 sq. ft.** (Dual Key)

2 == + 2 ==





|  | LEGEND  |             |
|--|---------|-------------|
|  | TYPE C1 | 650 sq. ft. |
|  | TYPE C2 | 650 sq. ft. |
|  | TYPE D1 | 650 sq. ft. |

#### **ТҮРЕ Е**1

750 sq. ft.







#### TYPE F1

800 sq. ft.





| LEGEND |         |             |  |  |  |
|--------|---------|-------------|--|--|--|
|        | TYPE E1 | 750 sq. ft. |  |  |  |
|        | TYPE F1 | 800 sq. ft. |  |  |  |

## Specification

Structure : Reinforced Concrete Frame
Wall : Concrete Wall / Block Wall

Roof : Reinforced Concrete Flat Roof

Ceiling : Plaster Board / Skim Coat and Paint
Windows : Aluminium Frame Glass Window

**Doors** : Entrance : Fire Rated Door

Others : Aluminium Framed Glass Door / Flush Door

**Ironmongery** : Quality Locksets

Wall Finishes : External : Plaster and Paint

Internal : Plaster and Paint Yard / Ledge : Plaster and Paint

Kitchen : Tiles up to 1500mm Height / Plaster and Paint

Bath : Tiles Up to Ceiling Height

Floor Finishes : Foyer / Living / Dining / Kitchen : Tiles

Bathrooms : Tile