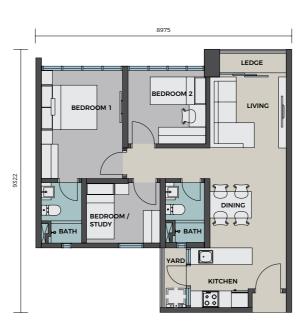

## Typical Unit Plan

650 sq. ft.

#### TYPE D1

**650 sq. ft.** (Dual Key)

2 == + 2 ==

|  | LEGEND  |             |
|--|---------|-------------|
|  | TYPE C1 | 650 sq. ft. |
|  | TYPE C2 | 650 sq. ft. |
|  | TYPE D1 | 650 sq. ft. |