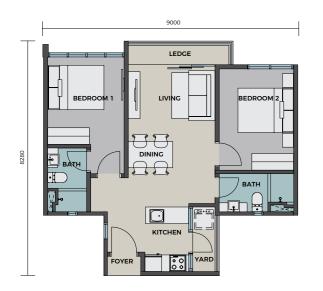

### туре С2

650 sq. ft.

2 🚎 + 2 🛁

650 sq. ft.

 $\mathbf{T}^{\mathsf{N}}$ 

| LEGEND |         |             |  |  |  |
|--------|---------|-------------|--|--|--|
|        | TYPE C1 | 650 sq. ft. |  |  |  |
|        | TYPE C2 | 650 sq. ft. |  |  |  |
|        | TYPE D1 | 650 sq. ft. |  |  |  |