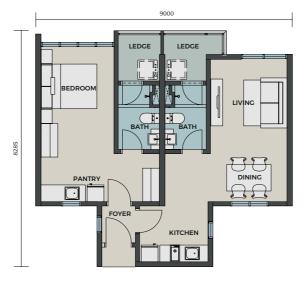

### туре С2

650 sq. ft.

2 🚎 + 2 🛁

650 sq. ft.

 $\mathbf{T}^{\mathsf{N}}$ 

| LEGEND |         |             |  |  |  |
|--------|---------|-------------|--|--|--|
|        | TYPE C1 | 650 sq. ft. |  |  |  |
|        | TYPE C2 | 650 sq. ft. |  |  |  |
|        | TYPE D1 | 650 sq. ft. |  |  |  |