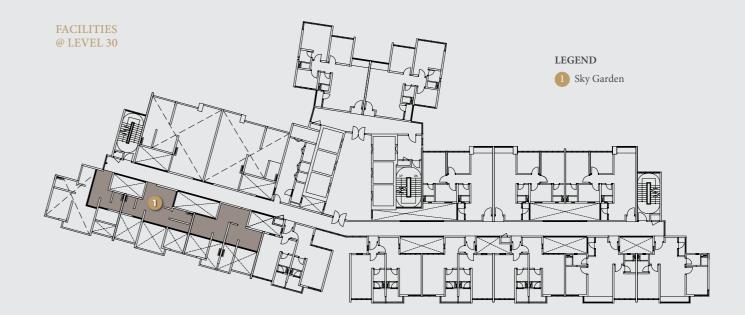

**ROOFTOP VIEW** 

ENJOY THE BEST QUALITY OF LIFE AT THE RIA. REST AND RELAX WITH ITS HOST OF RECREATIONAL ACTIVITIES IN A SAFE AND SECURE ENVIRONMENT.

In the hustle and bustle of KL Sentral, The Ria is a tranquil tropical retreat with its recreational facilities such as infinity swimming pool and rooftop landscaped garden looking out to the city's stunning views. These beautifully crafted facilities which include gyms, sky decks and playground double up the experience of living in the sky.



POOL VIEW

POOL LOUNG

THE RIA

## Tropical Living Contemporary Designs

THE RIA IS DESIGNED FOR URBAN LIVING, AND ITS UNITS FEATURE VARIOUS DESIGNS TO CATER TO ALL YOUR DIFFERENT NEEDS. THE UNITS' LAYOUT IS TIMELESS, PRACTICAL AND FUNCTIONAL.

REFLEXOLOGY PARK

### THE RIA

## Facilities Plan









### THE RIA Show Unit

BB 4

P





Each unit at The Ria is designed to be as diverse as those who live in it.

So whether you choose to live large or live simply, move in with your family or keep things intimate, you'll find a space that's perfectly sized to meet your needs.

### туре С2

650 sq. ft.

2 🚎 + 2 🛁







650 sq. ft.





 $\mathbf{T}^{\mathsf{N}}$ 

| LEGEND |         |             |  |  |  |
|--------|---------|-------------|--|--|--|
|        | TYPE C1 | 650 sq. ft. |  |  |  |
|        | TYPE C2 | 650 sq. ft. |  |  |  |
|        | TYPE D1 | 650 sq. ft. |  |  |  |

### type E1

750 sq. ft.

3 🚎 + 2 🚅





# Typical Unit Plan



800 sq. ft.





| LEGEND  |             |  |  |  |  |
|---------|-------------|--|--|--|--|
| TYPE E1 | 750 sq. ft. |  |  |  |  |
| TYPE F1 | 8