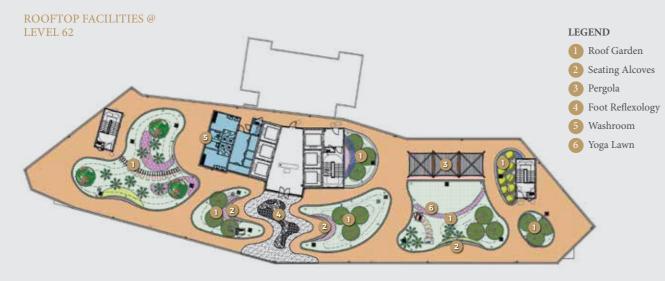

**ROOFTOP VIEW** 

ENJOY THE BEST QUALITY OF LIFE AT THE RIA. REST AND RELAX WITH ITS HOST OF RECREATIONAL ACTIVITIES IN A SAFE AND SECURE ENVIRONMENT.

In the hustle and bustle of KL Sentral, The Ria is a tranquil tropical retreat with its recreational facilities such as infinity swimming pool and rooftop landscaped garden looking out to the city's stunning views. These beautifully crafted facilities which include gyms, sky decks and playground double up the experience of living in the sky.



POOL VIEW

POOL LOUNG

THE RIA

## Tropical Living Contemporary Designs

THE RIA IS DESIGNED FOR URBAN LIVING, AND ITS UNITS FEATURE VARIOUS DESIGNS TO CATER TO ALL YOUR DIFFERENT NEEDS. THE UNITS' LAYOUT IS TIMELESS, PRACTICAL AND FUNCTIONAL.

REFLEXOLOGY PARK

### THE RIA

## Facilities Plan









### THE RIA Show Unit

BB 4

P





Each unit at The Ria is designed to be as diverse as those who live in it.

So whether you choose to live large or live simply, move in with your family or keep things intimate, you'll find a space that's perfectly sized to meet your needs.

### туре С2

650 sq. ft.

2 🚎 + 2 🛁







650 sq. ft.





 $\mathbf{T}^{\mathsf{N}}$ 

| LEGEND |         |             |  |  |  |
|--------|---------|-------------|--|--|--|
|        | TYPE C1 | 650 sq. ft. |  |  |  |
|        | TYPE C2 | 650 sq. ft. |  |  |  |
|        | TYPE D1 | 650 sq. ft. |  |  |  |

### type E1

750 sq. ft.

3 🚎 + 2 🚅





# Typical Unit Plan



800 sq. ft.





| LEGEND  |             |  |  |  |  |
|---------|-------------|--|--|--|--|
| TYPE E1 | 750 sq. ft. |  |  |  |  |
| TYPE F1 |