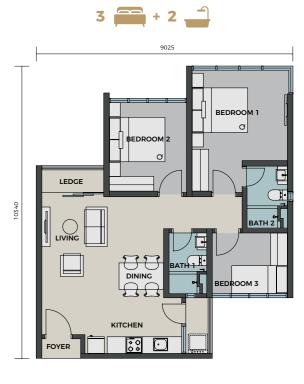

DIFFERENT NEEDS. THE UNITS' LAYOUT IS TIMELESS, PRACTICAL AND FUNCTIONAL.

REFLEXOLOGY PARK

### THE RIA

## Facilities Plan









### THE RIA Show Unit

BB 4

P





Each unit at The Ria is designed to be as diverse as those who live in it.

So whether you choose to live large or live simply, move in with your family or keep things intimate, you'll find a space that's perfectly sized to meet your needs.

### туре С2

650 sq. ft.

2 🚎 + 2 🛁







650 sq. ft.





 $\mathbf{T}^{\mathsf{N}}$ 

| LEGEND |         |             |  |  |  |
|--------|---------|-------------|--|--|--|
|        | TYPE C1 | 650 sq. ft. |  |  |  |
|        | TYPE C2 | 650 sq. ft. |  |  |  |
|        | TYPE D1 | 650 sq. ft. |  |  |  |

### type E1

750 sq. ft.

3 🚎 + 2 🚅





# Typical Unit Plan



800 sq. ft.





| LEGEND  |             |  |  |  |  |
|---------|-------------|--|--|--|--|
| TYPE E1 | 750 sq. ft. |  |  |  |  |
| TYPE F1 | 800 sq. ft. |  |  |  |  |

THE RIA

## Specification

| Structure      | : Reinforced Concrete Frame                                                 |                                                                                                                                                                                                                   |
|----------------|-----------------------------------------------------------------------------|-------------------------------------------------------------------------------------------------------------------------------------------------------------------------------------------------------------------