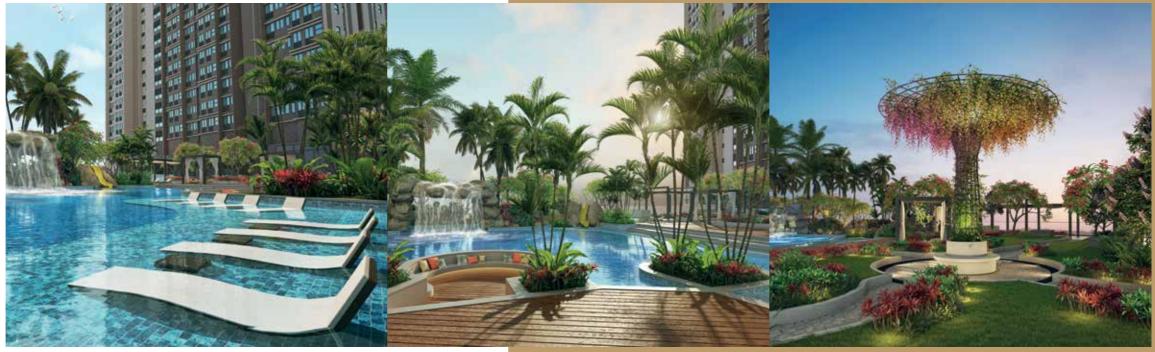

In the hustle and bustle of KL Sentral, The Ria is a tranquil tropical retreat with its recreational facilities such as infinity swimming pool and rooftop landscaped garden looking out to the city's stunning views. These beautifully crafted facilities which include gyms, sky decks and playground double up the experience of living in the sky.