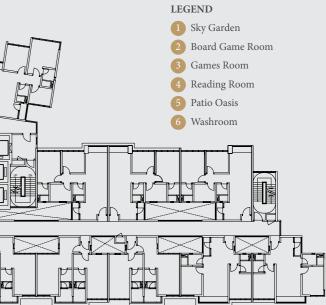

ROOFTOP VIEW** 

ENJOY THE BEST QUALITY OF LIFE AT THE RIA. REST AND RELAX WITH ITS HOST OF RECREATIONAL ACTIVITIES IN A SAFE AND SECURE ENVIRONMENT.

In the hustle and bustle of KL Sentral, The Ria is a tranquil tropical retreat with its recreational facilities such as infinity swimming pool and rooftop landscaped garden looking out to the city's stunning views. These beautifully crafted facilities which include gyms, sky decks and playground double up the experience of living in the sky.



POOL VIEW

POOL LOUNG

THE RIA

## Tropical Living Contemporary Designs

THE RIA IS DESIGNED FOR URBAN LIVING, AND ITS UNITS FEATURE VARIOUS DESIGNS TO CATER TO ALL YOUR DIFFERENT NEEDS. THE UNITS' LAYOUT IS TIMELESS, PRACTICAL AND FUNCTIONAL.

REFLEXOLOGY PARK

### THE RIA

## Facilities Plan









### THE RIA Show Unit

BB 4

P





Each unit at The Ria is designed to be as diverse as those who live in it.

So whether you choose to live large or live simply, move in with your family or keep things intimate, you'll find a space that's perfectly sized to meet your needs.

### туре С2

650 sq. ft.

2 🚎 + 2 🛁







650 sq. ft.





 $\mathbf{T}^{\mathsf{N}}$ 

| LEGEND |         |             |  |  |  |
|--------|---------|-------------|--|--|--|
|        | TYPE C1 | 650 sq. ft. |  |  |  |
|        | TYPE C2 | 650 sq. ft. |  |  |  |
|        | TYPE D1 | 650 sq. ft. |  |  |  |

### type E1

750 sq. ft.

3 🚎 + 2 🚅





# Typical Unit Plan



800 sq. ft.





| LEGEND  |             |  |  |  |  |
|---------|-------------|--|--|--|--|
| TYPE E1 | 750 sq. ft. |  |  |  |  |
| TYPE F1 | 800