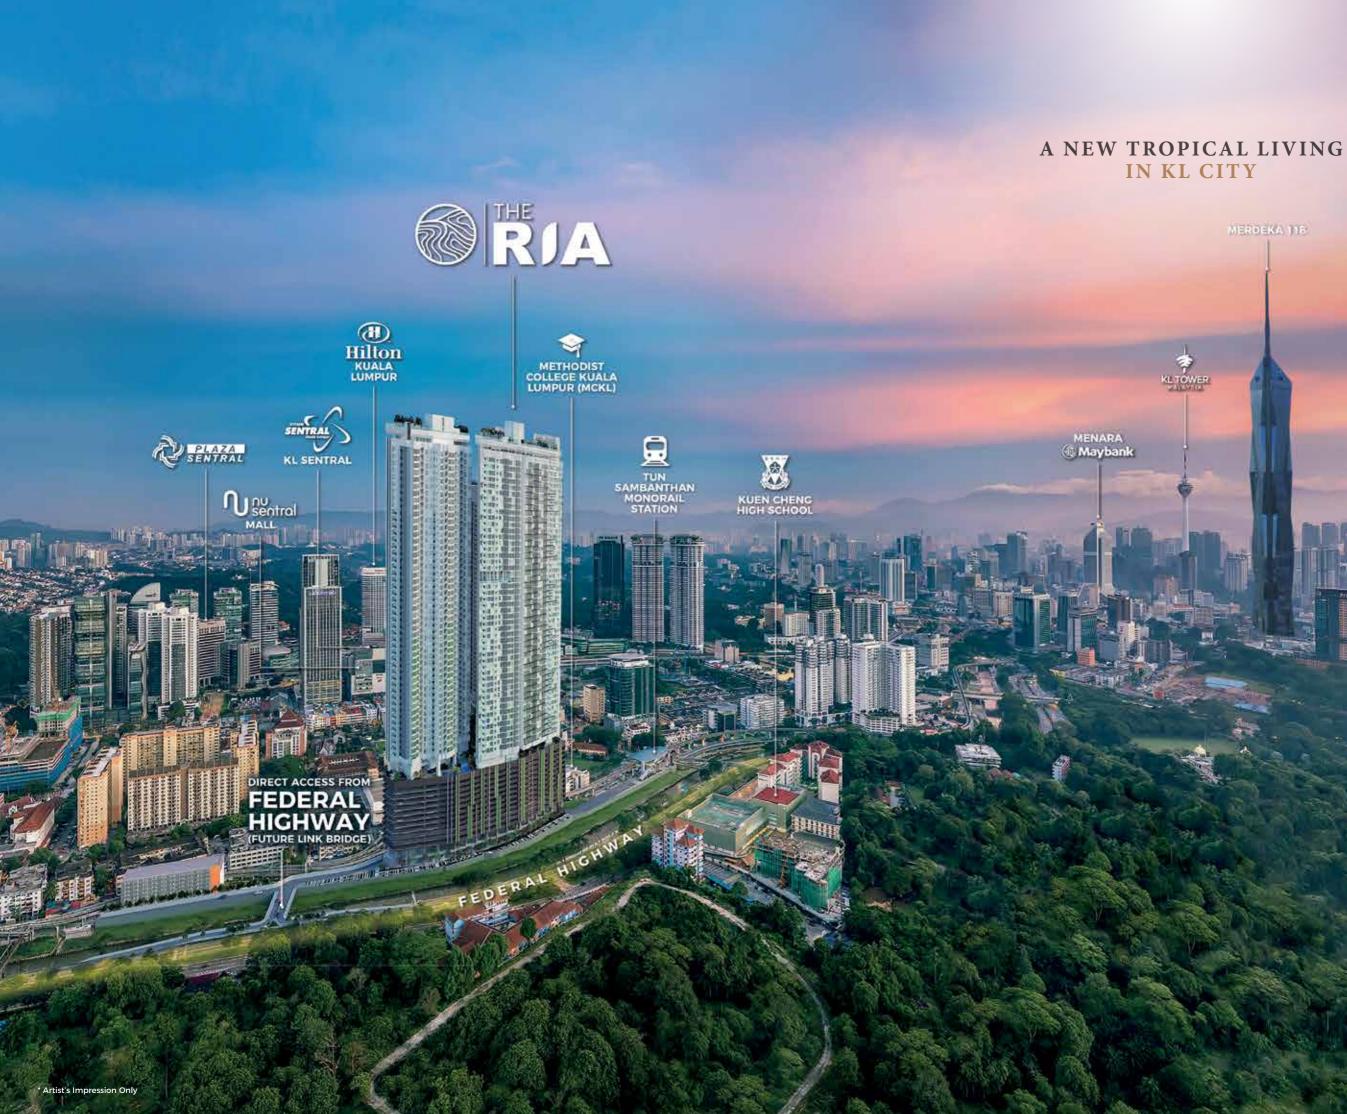

# Metropolitan Lifestyle

CENTRALLY LOCATED, THE RIA OFFERS THE EXPERIENCE OF VIBING TO THE CITY'S PULSE.

The Ria, part of Riveria City's Transit Oriented Development (TOD) with Tropical Concept Development, caters to the needs of everyone seeking the vibrancy of city living.

It is located next to Klang Valley's biggest transport hub, KL Sentral, with easy and direct access to the Federal Highway (Future Link Bridge). Also merely a few minutes' walk to the monorail station, via a covered walkway. Commuting anywhere will be a breeze. It is also located in a mature neighbourhood, with various amenities and facilities in the vicinity.

A Prestigious Address, A Smart Investment

EDERAL HIGHWAY

\* Artist's Impression Only

The Ria is in the vicinity of mature neighbourhoods such as KL Sentral and Bangsar, with world class retail, educational and medical facilities mere minutes' drive away.

## All About the Right Connections

With its proximity to KL Sentral and monorail stations, as well as easy access to the Federal Highway (Future Link Bridge), The Ria is well connected to the city and the rest

of the country too. It is also located in a bustling commercial hub with Fortune 500 companies and many businesses, five-star hotels and a sprawling modern mall.

#### CONNECTED TO EVERYWHERE

No more crazy commutes and frustrating hours in traffic.

At The Ria, you are at the epicentre of Kuala Lumpur's biggest public transportation hub. You are mere minutes' walk away from KL Sentral with links to the airports, railway lines, walkway links The Ria to the Tun Sambanthan monorail station. An access road will link The Ria to Federal Highway