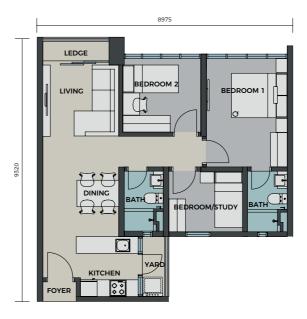

### type E1

750 sq. ft.

3 🚎 + 2 🚅

# Typical Unit Plan

800 sq. ft.

| LEGEND  |             |  |  |  |  |
|---------|-------------|--|--|--|--|
| TYPE E1 | 750 sq. ft. |  |  |  |  |
| TYPE F1 | 800 sq. ft. |  |  |  |  |

THE RIA