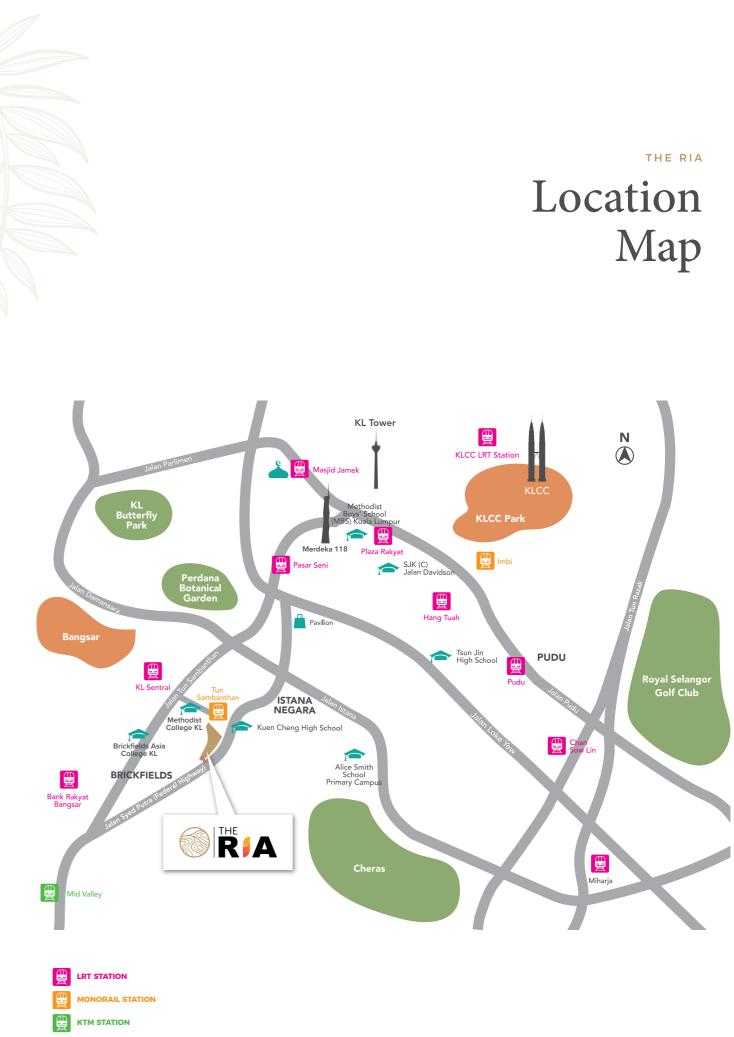

It is located next to Klang Valley's biggest transport hub, KL Sentral, with easy and direct access to the Federal Highway (Future Link Bridge). Also merely a few minutes' walk to the monorail station, via a covered walkway. Commuting anywhere will be a breeze. It is also located in a mature neighbourhood, with various amenities and facilities in the vicinity.

## All About the Right Connections

With its proximity to KL Sentral and monorail stations, as well as easy access to the Federal Highway (Future Link Bridge), The Ria is well connected to the city and the rest

#### CONNECTED TO EVERYWHERE

No more crazy commutes and frustrating hours in traffic.

At The Ria, you are at the epicentre of Kuala Lumpur's biggest public transportation hub. You are mere minutes' walk away from KL Sentral with links to the airports, railway lines, walkway links The Ria to the Tun Sambanthan monorail station. An access road will link The Ria to Federal Highway