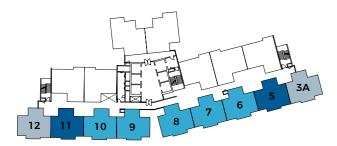

### THE RIA Show Unit

BB 4

P

Each unit at The Ria is designed to be as diverse as those who live in it.

So whether you choose to live large or live simply, move in with your family or keep things intimate, you'll find a space that's perfectly sized to meet your needs.