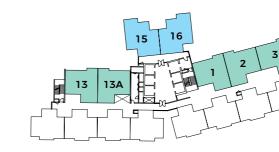

E VARIOUS DESIGNS TO CATER TO ALL YOUR DIFFERENT NEEDS. THE UNITS' LAYOUT IS TIMELESS, PRACTICAL AND FUNCTIONAL.

REFLEXOLOGY PARK

### THE RIA

## Facilities Plan









### THE RIA Show Unit

BB 4

P





Each unit at The Ria is designed to be as diverse as those who live in it.

So whether you choose to live large or live simply, move in with your family or keep things intimate, you'll find a space that's perfectly sized to meet your needs.

### туре С2

650 sq. ft.

2 🚎 + 2 🛁







650 sq. ft.





 $\mathbf{T}^{\mathsf{N}}$ 

| LEGEND |         |             |  |  |  |
|--------|---------|-------------|--|--|--|
|        | TYPE C1 | 650 sq. ft. |  |  |  |
|        | TYPE C2 | 650 sq. ft. |  |  |  |
|        | TYPE D1 | 650 sq. ft. |  |  |  |

### type E1

750 sq. ft.

3 🚎 + 2 🚅





# Typical Unit Plan



800 sq. ft.





| LEGEND  |             |  |  |  |  |
|---------|-------------|--|--|--|--|
| TYPE E1 | 750 sq. ft. |  |  |  |  |
| TYPE F1 | 800 sq. ft. |  |  |  |  |

THE RIA

## Specification

| Structure      | : Reinforced Concrete Frame                                                 |                                                                                                                                                                                                                   |
|----------------|-----------------------------------------------------------------------------|-----------------------------------------------------------------------------------------------------------------------------------------------------------------------------