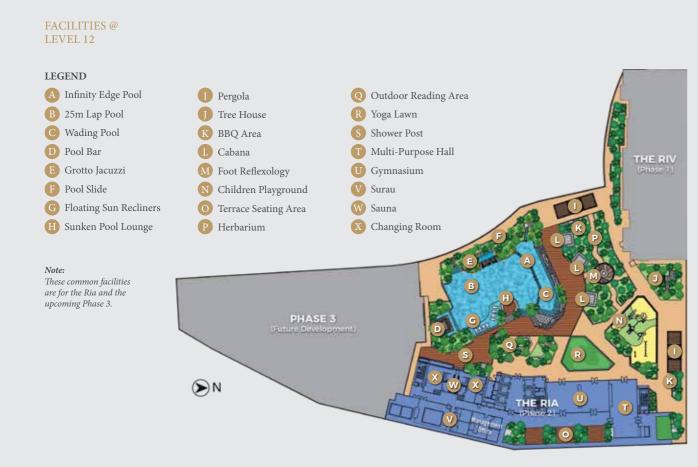

**ROOFTOP VIEW** 

ENJOY THE BEST QUALITY OF LIFE AT THE RIA. REST AND RELAX WITH ITS HOST OF RECREATIONAL ACTIVITIES IN A SAFE AND SECURE ENVIRONMENT.

In the hustle and bustle of KL Sentral, The Ria is a tranquil tropical retreat with its recreational facilities such as infinity swimming pool and rooftop landscaped garden looking out to the city's stunning views. These beautifully crafted facilities which include gyms, sky decks and playground double up the experience of living in the sky.



POOL VIEW

POOL LOUNG

THE RIA

## Tropical Living Contemporary Designs

THE RIA IS DESIGNED FOR URBAN LIVING, AND ITS UNITS FEATURE VARIOUS DESIGNS TO CATER TO ALL YOUR DIFFERENT NEEDS. THE UNITS' LAYOUT IS TIMELESS, PRACTICAL AND FUNCTIONAL.

REFLEXOLOGY PARK

### THE RIA

## Facilities Plan









### THE RIA Show Unit

BB 4

P





Each unit at The Ria is designed to be as diverse as those who live in it.

So whether you choose to live large or live simply, move in with your family or keep things intimate, you'll find a space that's perfectly sized to meet your needs.

### туре С2

650 sq. ft.

2 🚎 + 2 🛁







650 sq. ft.





 $\mathbf{T}^{\mathsf{N}}$ 

| LEGEND |         |             |  |  |  |
|--------|---------|-------------|--|--|--|
|        | TYPE C1 | 650 sq. ft. |  |  |  |
|        | TYPE C2 | 650 sq. ft. |  |  |  |
|        | TYPE D1 | 650 sq. ft. |  |  |  |

### type E1

750 sq. ft.

3 🚎 + 2 🚅





# Typical Unit Plan



800 sq. ft.





| LEGEND  |             |  |  |  |  |
|---------|-------------|--|--|--|--|
| TYPE E1 | 750 sq. ft. |  |  |  |  |
| TYPE F1