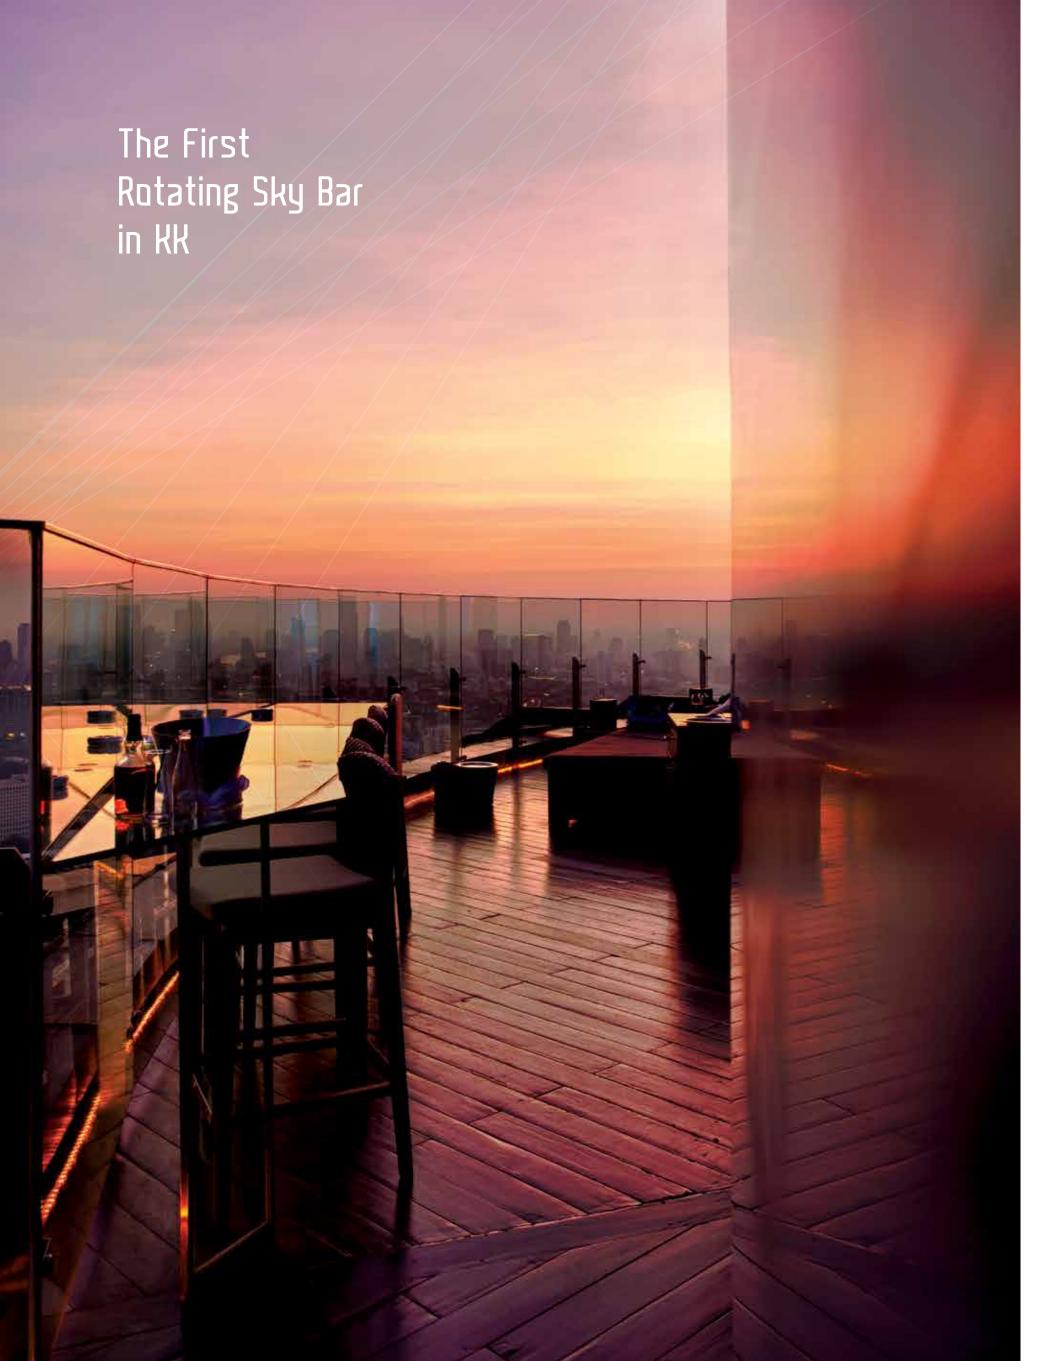

# Facilities

• Pool Deck

- Rotating Sky Bar
- Wading Poolck• Children's Playgound
- Observation Deck
- Terrace
- Swimming Pool
- Hammock Garden