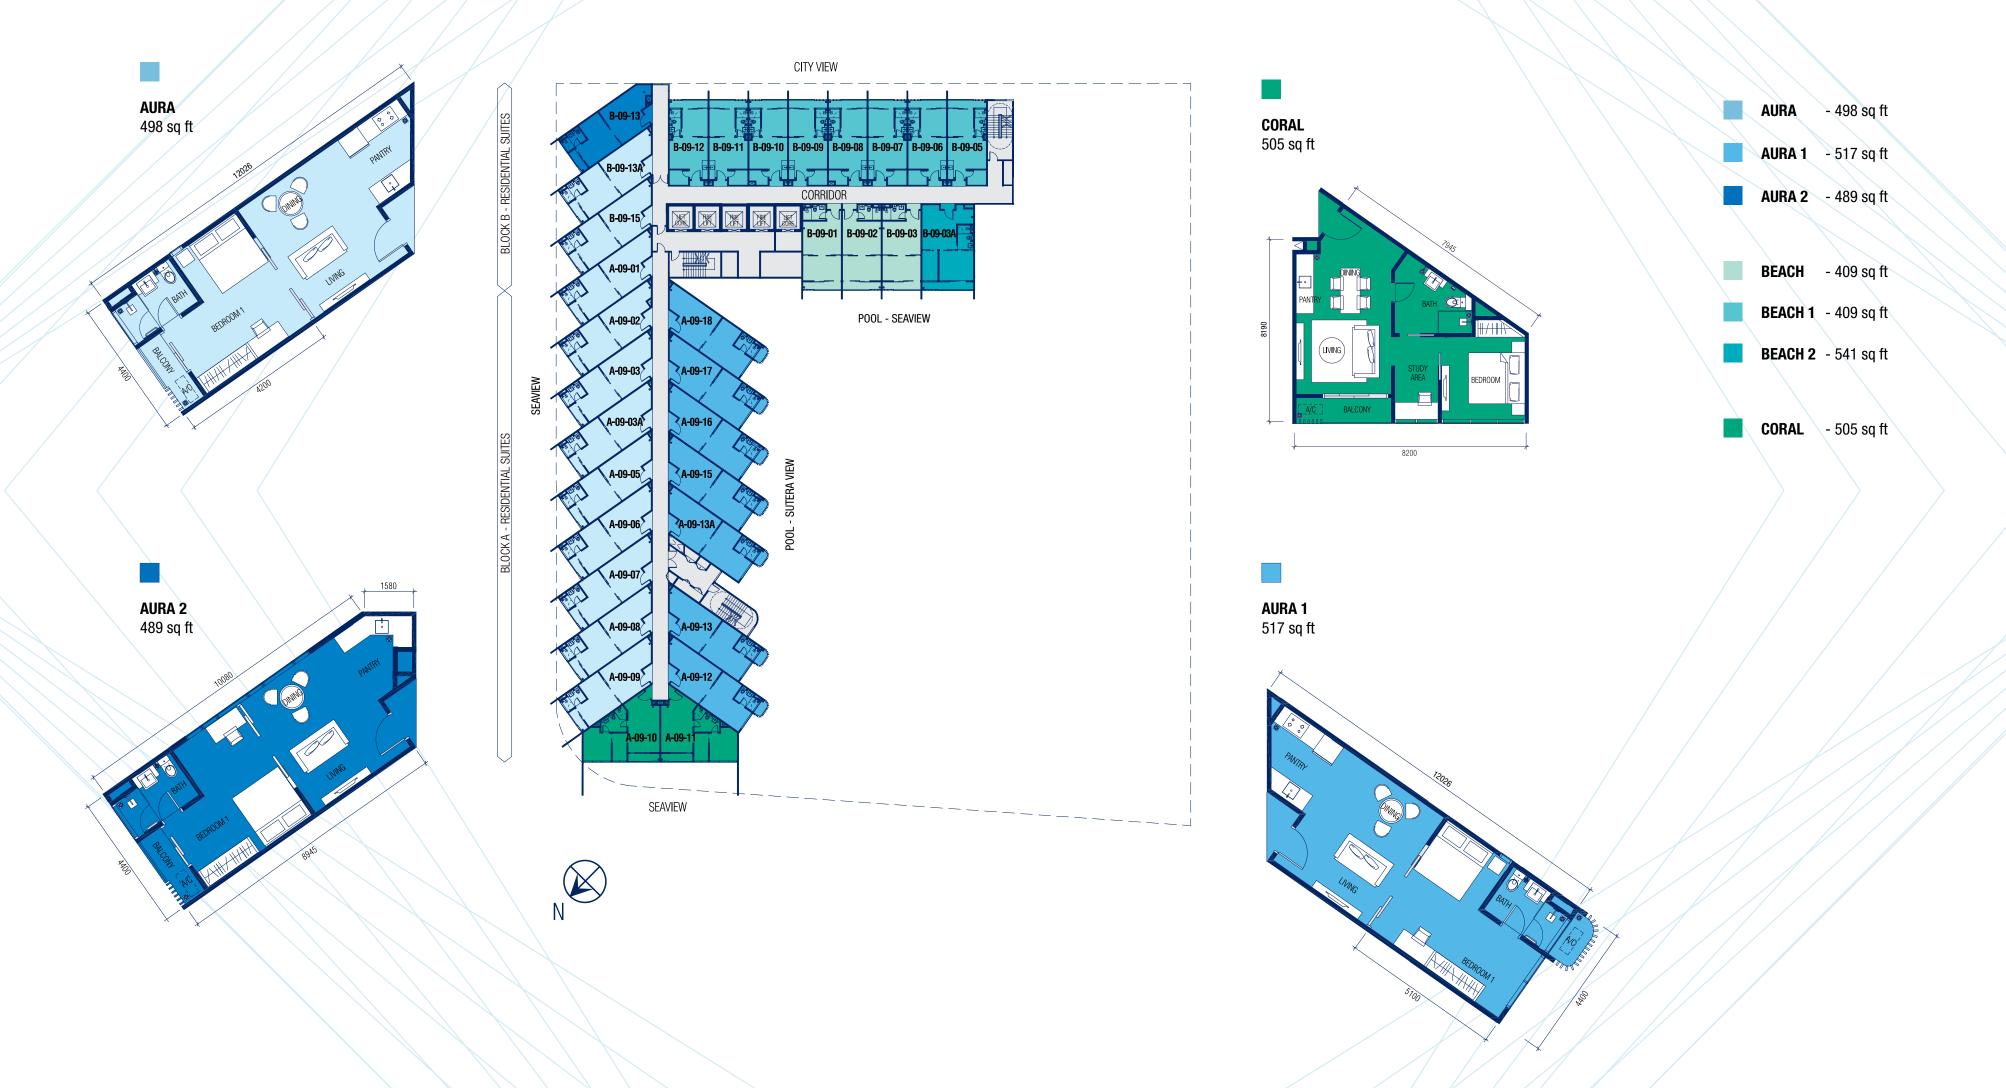

# FLOOR PLANS

# FLOOR PLANS

BEACH

BEACH 1

409 sq ft

BEACH 2 541 sq ft

### **KEY PLAN**