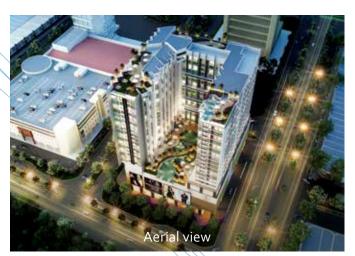

me Location with Panoramic View of KK City



# On the Water's Edge

The Shore is strategically located in the heart of KK city, surrounded by 360° conveniences and a wide range of amenities.

# Excellent Feng Shui

Good luck and fortune flows to The Shore, as it faces the sea and the property itself is back to back with Bank Negara.



#### HOTELS

- 1 Hyatt Regency Hotel
- 2 Jesselton Hotel
- 3 Le Meridien
- 4 Shangri-La Hotel
- 5 Promenade Hotel
- 6 Tang Dynasty Hotel

#### SHOPPING

- 1 Wisma Merdeka
- 2 KK Plaza
- 3 Warisan Square Shopping Mall
- 4 Centre Point Shopping Mall
- 5 Karamunsing Complex
- 6 Oceanus Waterfront Mall
- 7 Wawasan Plaza
- 8 IMAGO Shopping Mall

Superb connectivity to everywhere within the city.

Travelling to and from The Shore is easy,
breezy and convenient.





# International Hotel Living

# citadines

APART'HOTEL

Managed by The Ascott Limited

These serviced suites are nestled on a prime area right next to an international hotel, making this residential tower one of the most valuable investments in KK city.













# Facilities

• Pool Deck

- Rotating Sky Bar
- Wading Poolck• Children's Playgound
- Observation Deck
- Terrace
- Swimming Pool
- Hammock Garden









# FLOOR PLANS



# FLOOR PLANS



BEACH

BEACH 1

409 sq ft

BEACH 2 541 sq ft

# DINING BEDROOM



### **KEY PLAN**



# **SPECIFICATIONS**

Structure Reinforced Concrete Structure

Wall Generally Reinforced Concrete Wall / Brick Wall / Partition

Reinforced Concrete Flat Roof / Metal Deck Roofing Roof

Generally Skim Coat and Paint / Plasterboard Ceiling Ceiling

(where