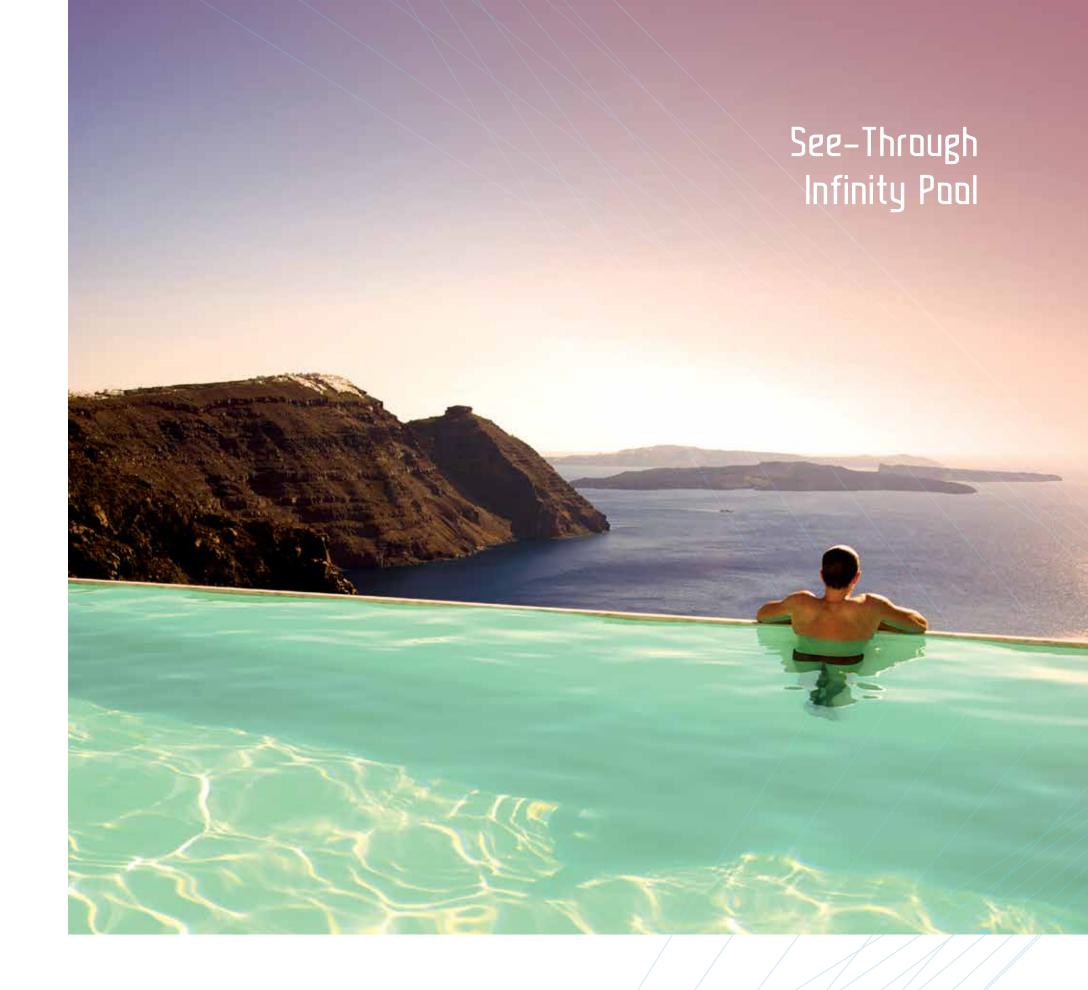

# Facilities

• Pool Deck

- Rotating Sky Bar
- Wading Poolck• Children's Playgound
- Observation Deck
- Terrace
- Swimming Pool
- Hammock Garden