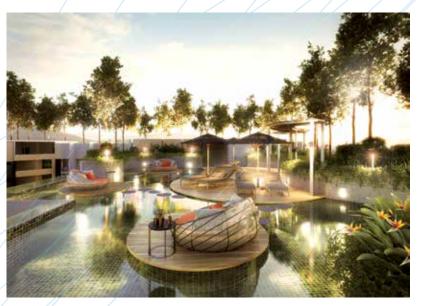

# Facilities

• Pool Deck

- Rotating Sky Bar
- Wading Poolck• Children's Playgound
- Observation Deck
- Terrace
- Swimming Pool
- Hammock Garden