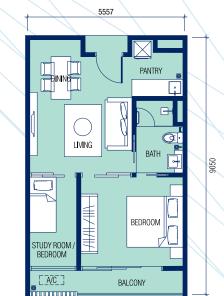

3 Warisan Square Shopping Mall
- 4 Centre Point Shopping Mall
- 5 Karamunsing Complex
- 6 Oceanus Waterfront Mall
- 7 Wawasan Plaza
- 8 IMAGO Shopping Mall

Superb connectivity to everywhere within the city.

Travelling to and from The Shore is easy,
breezy and convenient.





# International Hotel Living

# citadines

APART'HOTEL

Managed by The Ascott Limited

These serviced suites are nestled on a prime area right next to an international hotel, making this residential tower one of the most valuable investments in KK city.













# Facilities

• Pool Deck

- Rotating Sky Bar
- Wading Poolck• Children's Playgound
- Observation Deck
- Terrace
- Swimming Pool
- Hammock Garden









# FLOOR PLANS



# FLOOR PLANS



BEACH

BEACH 1

409 sq ft

BEACH 2 541 sq ft

# DINING BEDROOM



### **KEY PLAN**



# **SPECIFICATIONS**

Structure Reinforced Concrete Structure

Wall Generally Reinforced Concrete Wall / Brick Wall / Partition

Reinforced Concrete Flat Roof / Metal Deck Roofing Roof

Generally Skim Coat and Paint / Plasterboard Ceiling Ceiling

(where applicable)

Aluminium Frame Windows with Glazing Windows

Doors Timber Door / Plywood Flush Door / PVC Door / Sliding Door

(where applicable)

Locksets & Accessories Ironmongery

**Wall Finishes** 

General Internal Walls Cement Sand Plaster & Paint / Skim Coat & Paint

Ceramic Tiles to Non-Kitchen Cabinet Wall up to Top Hung Cabinet Height Pantry

All Bathrooms Ceramic Tiles to Ceiling Height

External Walls Cement Sand Plaster / Skim Coat / Plaster & Paint

Floor Finishes

Living / Dining / Pantry / Foyer (where a