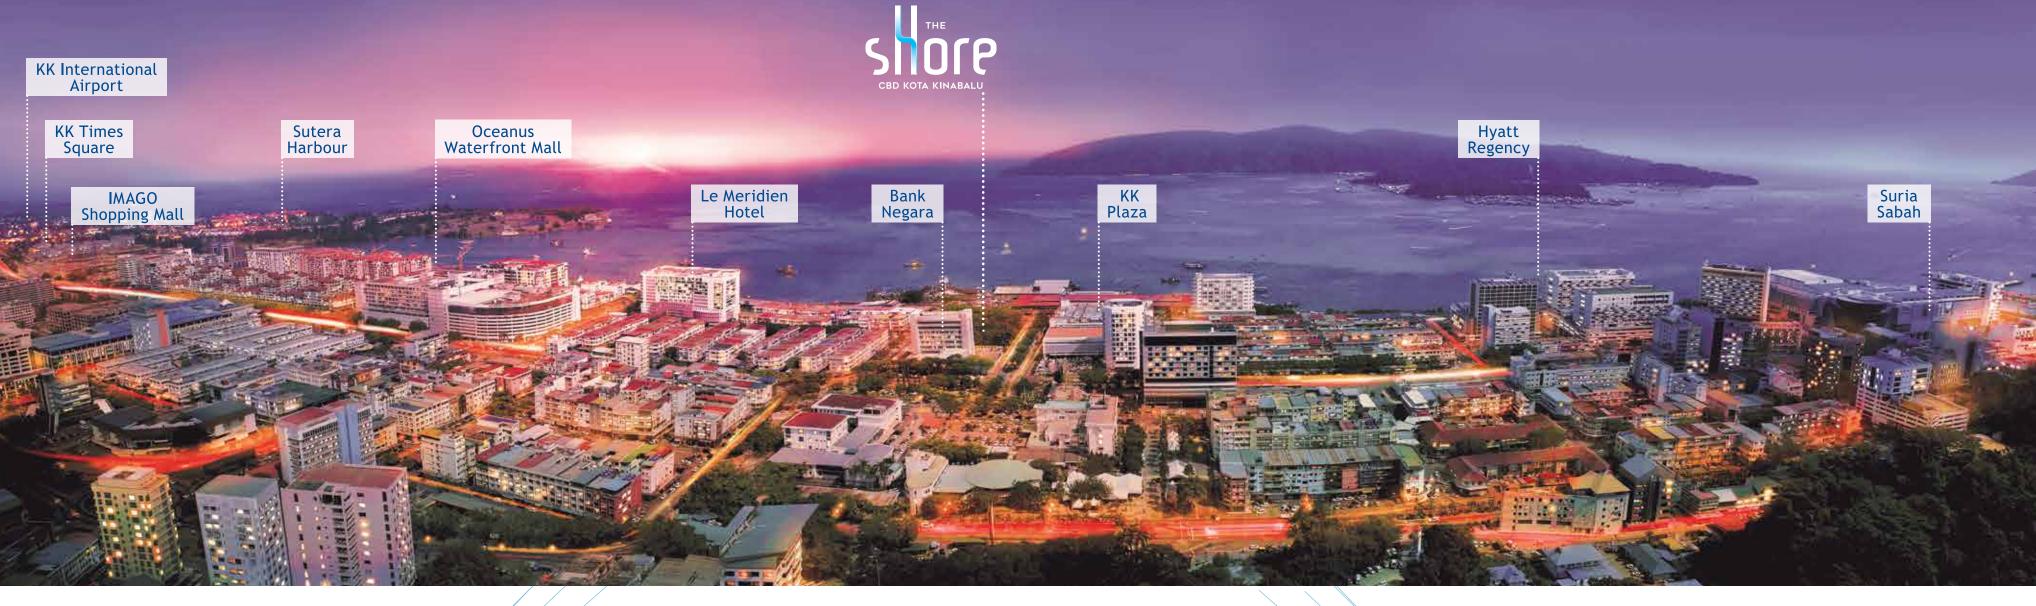

# Prime Location with Panoramic View of KK City

# On the Water's Edge

The Shore is strategically located in the heart of KK city, surrounded by 360° conveniences and a wide range of amenities.

# Excellent Feng Shui

Good luck and fortune flows to The Shore, as it faces the sea and the property itself is back to back with Bank Negara.