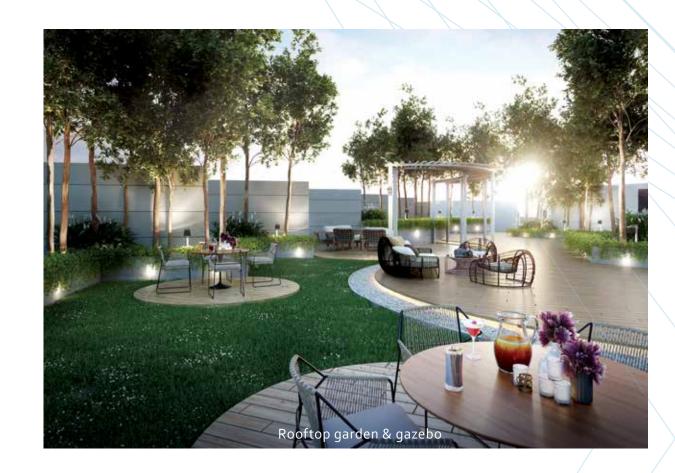

# Facilities

• Pool Deck

- Rotating Sky Bar
- Wading Poolck• Children's Playgound
- Observation Deck
- Terrace
- Swimming Pool
- Hammock Garden