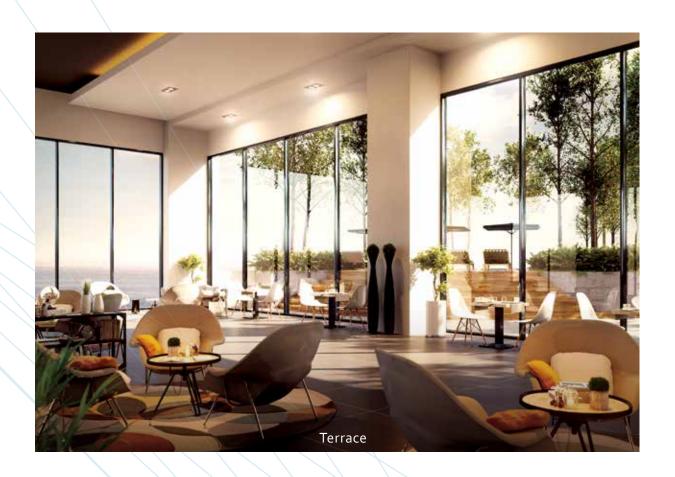

# Facilities

• Pool Deck

- Rotating Sky Bar
- Wading Poolck• Children's Playgound
- Observation Deck
- Terrace
- Swimming Pool
- Hammock Garden