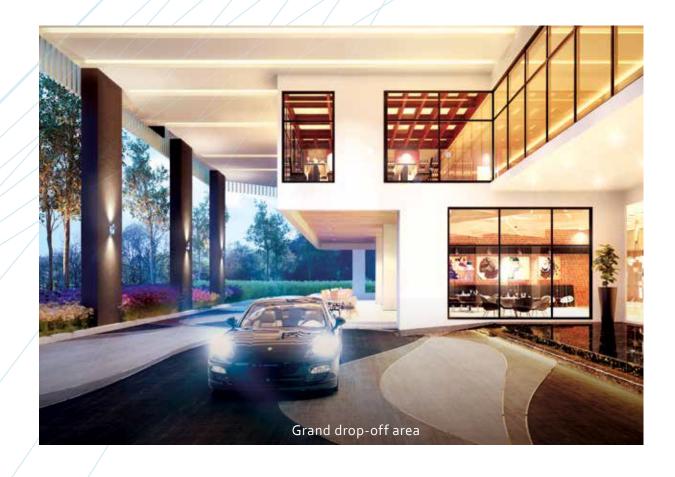

# Facilities

• Pool Deck

- Rotating Sky Bar
- Wading Poolck• Children's Playgound
- Observation Deck
- Terrace
- Swimming Pool
- Hammock Garden