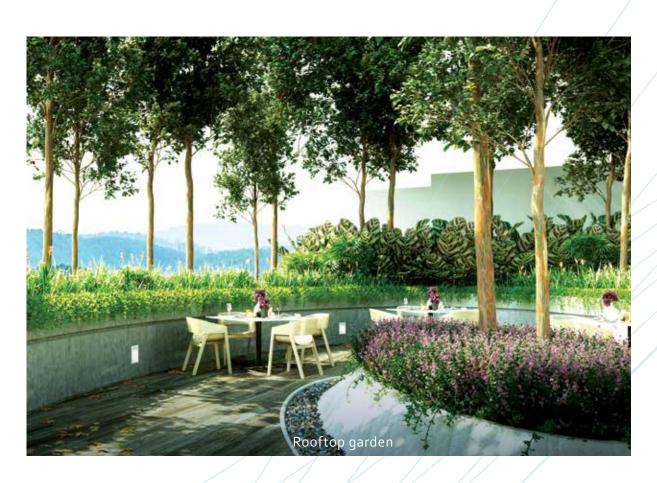

# Facilities

• Pool Deck

- Rotating Sky Bar
- Wading Poolck• Children's Playgound
- Observation Deck
- Terrace
- Swimming Pool
- Hammock Garden