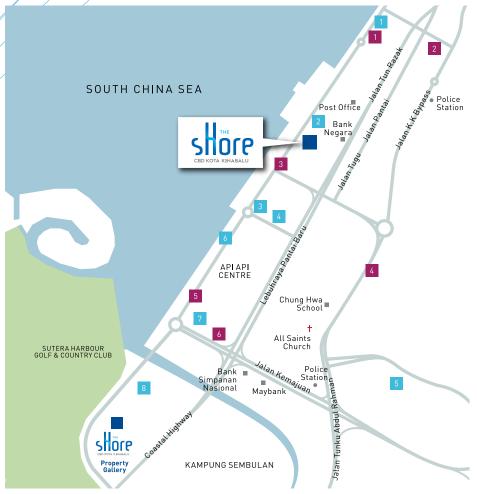

#### HOTELS

- 1 Hyatt Regency Hotel
- 2 Jesselton Hotel
- 3 Le Meridien
- 4 Shangri-La Hotel
- 5 Promenade Hotel
- 6 Tang Dynasty Hotel

#### SHOPPING

- 1 Wisma Merdeka
- 2 KK Plaza
- 3 Warisan Square Shopping Mall
- 4 Centre Point Shopping Mall
- 5 Karamunsing Complex
- 6 Oceanus Waterfront Mall
- 7 Wawasan Plaza
- 8 IMAGO Shopping Mall

Superb connectivity to everywhere within the city.

Travelling to and from The Shore is easy,
breezy and convenient.