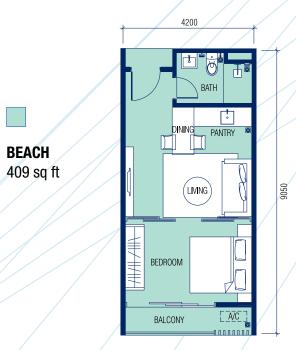

ang Dynasty Hotel

#### SHOPPING

- 1 Wisma Merdeka
- 2 KK Plaza
- 3 Warisan Square Shopping Mall
- 4 Centre Point Shopping Mall
- 5 Karamunsing Complex
- 6 Oceanus Waterfront Mall
- 7 Wawasan Plaza
- 8 IMAGO Shopping Mall

Superb connectivity to everywhere within the city.

Travelling to and from The Shore is easy,
breezy and convenient.





# International Hotel Living

# citadines

APART'HOTEL

Managed by The Ascott Limited

These serviced suites are nestled on a prime area right next to an international hotel, making this residential tower one of the most valuable investments in KK city.













# Facilities

• Pool Deck

- Rotating Sky Bar
- Wading Poolck• Children's Playgound
- Observation Deck
- Terrace
- Swimming Pool
- Hammock Garden









# FLOOR PLANS



# FLOOR PLANS



BEACH

BEACH 1

409 sq ft

BEACH 2 541 sq ft

# DINING BEDROOM



### **KEY PLAN**



# **SPECIFICATIONS**

Structure Reinforced Concrete Structure

Wall Generally Reinforced Concrete Wall / Brick Wall / Partition

Reinforced Concrete Flat Roof / Metal Deck Roofing Roof

Generally Skim Coat and Paint / Plasterboard Ceiling Ceiling

(where applicable)

Aluminium Frame Windows with Glazing Windows

Doors Timber Door / Plywood Flush Door / PVC Door / Sliding Door

(where applicable)

Locksets & Accessories Ironmongery

**Wall Finishes** 

General Internal Walls Cement Sand Plaster & Paint / Skim Coat & Paint

Ceramic Tiles to Non-Kitchen Cabinet Wall up to Top Hung Cabinet Height Pantry

All Bathrooms Ceramic Tiles to Ceiling Height

External Walls Cement Sand Plaster / Skim Coat / Plaster