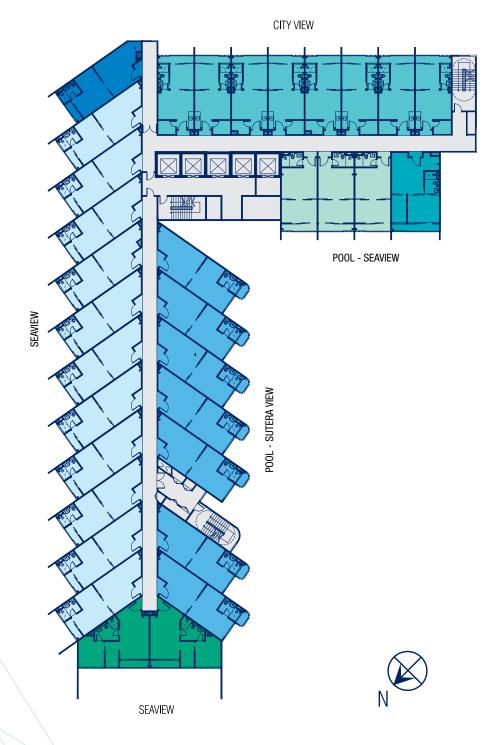

opping Mall
- 4 Centre Point Shopping Mall
- 5 Karamunsing Complex
- 6 Oceanus Waterfront Mall
- 7 Wawasan Plaza
- 8 IMAGO Shopping Mall

Superb connectivity to everywhere within the city.

Travelling to and from The Shore is easy,
breezy and convenient.





# International Hotel Living

# citadines

APART'HOTEL

Managed by The Ascott Limited

These serviced suites are nestled on a prime area right next to an international hotel, making this residential tower one of the most valuable investments in KK city.













# Facilities

• Pool Deck

- Rotating Sky Bar
- Wading Poolck• Children's Playgound
- Observation Deck
- Terrace
- Swimming Pool
- Hammock Garden









# FLOOR PLANS



# FLOOR PLANS



BEACH

BEACH 1

409 sq ft

BEACH 2 541 sq ft

# DINING BEDROOM



### **KEY PLAN**



# **SPECIFICATIONS**

Structure Reinforced Concrete Structure

Wall Generally Reinforced Concrete Wall / Brick Wall / Partition

Reinforced Concrete Flat Roof / Metal Deck Roofing Roof

Generally Skim Coat and Paint / Plasterboard Ceiling Ceiling

(where applicable)

Aluminium Frame Windows with Glazing Windows

Doors Timber Door / Plywood Flush Door / PVC Door / Sliding Door

(where applicable)

Locksets & Accessories Ironmongery

**Wall Finishes** 

General Internal Walls Cement Sand Plaster & Paint / Skim Coat & Paint

Ceramic Tiles to Non-Kitchen Cabinet Wall up to Top Hung Cabinet Height Pantry

All Bathrooms Ceramic Tiles to Ceiling Height

External Walls Cement Sand Plaster / Skim Coat / Plaster & Paint

Floor Finishes

Living / Dining / Pantry / Foyer (where applicable)

Ceramic